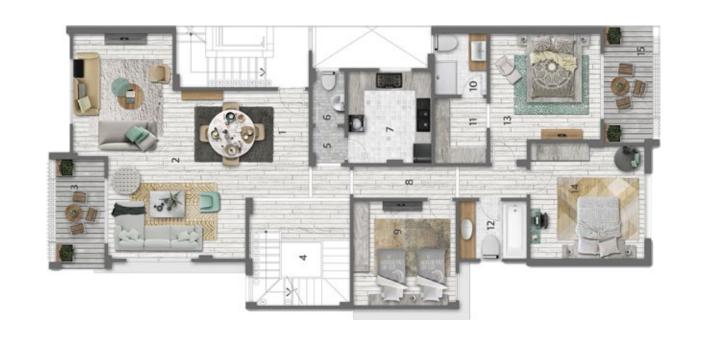

#### Ground Floor - Area 155 m<sup>2</sup>

| NO | Location    | Dimensions  |
|----|-------------|-------------|
| 1  | Entrance    | 3.5 x 2.6   |
| 2  | Reception   | 3.45 x 7.3  |
| 3  | Dining      | 3.65 x 5.85 |
| 4  | Terrace     | 3.5 x 2.0   |
| 5  | Bedroom (1) | 4.2 x 3.7   |
| 6  | Terrace     | 1.55 x 1.4  |
| 7  | Bathroom    | 2.6 x 1.7   |
| 8  | Bathroom    | 2.7 x 1.7   |
| 9  | Bedroom (2) | 4.2 x 4.00  |
| 10 | Kitchen     | 4.50 X 2.6  |
| 11 | Bathroom    | 2.5 x 1.4   |
| 12 | Lobby       | 2.45 x 1.4  |
| 13 | Lobby       | 2.9 x 1.3   |

### Typical Floor - Area 175 m<sup>2</sup>

| NO | Location    | Dimension   |
|----|-------------|-------------|
| 1  | Entrance    | 2.85 x 2.8  |
| 2  | Reception   | 7.15 x 2.86 |
| 3  | Dining      | 7.15 x 3.00 |
| 4  | Terrace     | 3.8 x 2.00  |
| 5  | Bedroom (1) | 4.2 x 3.7   |
| 6  | Terrace     | 1.55 x 1.4  |
| 7  | Bathroom    | 2.65 x 1.7  |
| 8  | Bathroom    | 2.7 x 1.7   |
| 9  | Bedroom (2) | 4.2 x 4.00  |
| 10 | Terrace     | 3.8 x 1.7   |
| 11 | Bedroom (3) | 3.7 x 3.8   |
| 12 | Kitchen     | 3.1 x 3.8   |
| 13 | Lobby       | 2.3 x 1.1   |
| 14 | Bathroom    | 2.3 x 1.5   |
| 15 | Lobby       | 7.15 x 1.3  |
|    |             |             |