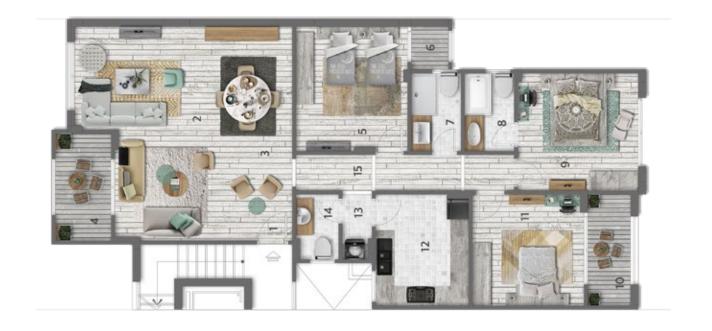

### Ground Floor - Area 128 m<sup>2</sup>

| NO | Location         | Dimensions |
|----|------------------|------------|
| 1  | Entrance         | 2.6 x 2.1  |
| 2  | Dining           | 3.9 x 3.5  |
| 3  | Reception        | 4.6 x 2.5  |
| 4  | Terrace          | 1.7 x 3.5  |
| 5  | Kitchen          | 3.8 x 2.6  |
| 6  | Bathroom         | 2.00 x 3.6 |
| 7  | Lobby            | 3.4 x 1.5  |
| 8  | Bedroom          | 3.8 x 4.5  |
| 9  | Bedroom Entrance | 2.4 x 1.9  |
| 10 | Master Bedroom   | 3.9 x 4.2  |
| 11 | Terrace          | 2.2 x 2.3  |
|    |                  |            |

### Typical Floor - Area 140 m<sup>2</sup>

| NO | Location       | Dimension  |
|----|----------------|------------|
| 1  | Entrance       | 1.6 x 2.2  |
| 2  | Dining         | 2.1 x 3.8  |
| 3  | Reception      | 5.3 x 6.00 |
| 4  | Terrace        | 2.7 x 1.7  |
| 5  | Kitchen        | 2.3 x 4.2  |
| 6  | Lobby          | 1.3 x 5.00 |
| 7  | Bathroom       | 1.5 x 2.9  |
| 8  | Bathroom       | 3.00 x 2.4 |
| 9  | Bedroom        | 4.3 x 4.2  |
| 10 | Master Bedroom | 3.8 x 4.2  |
| 11 | Terrace        | 3.8 x 1.7  |

#### Third Floor - Area 140 m<sup>2</sup>

| NO | Location       | Dimensions |
|----|----------------|------------|
| 1  | Entrance       | 2.1 x 2.7  |
| 2  | Stairs         | 2.3 x 5.9  |
| 3  | Dining         | 2.5 x 5.1  |
| 4  | Reception      | 3.5 x 4.4  |
| 5  | Terrace        | 2.8 x 1.7  |
| 6  | Kitchen        | 2.3 x 4.1  |
| 7  | Lobby          | 1.3 x 5.00 |
| 8  | Bathroom       | 1.5 x 2.9  |
| 9  | Bathroom       | 3.1 x 2.4  |
| 10 | Master Bedroom | 3.8 x 4.2  |
| 11 | Bedroom        | 4.3 x 4.2  |
| 12 | Terrace        | 3.0 x 1.7  |
|    |                |            |