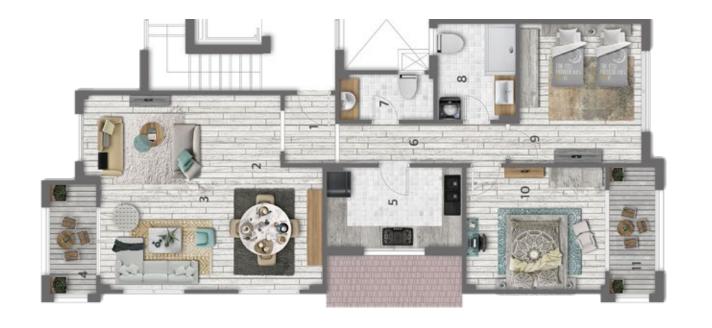

#### Ground Floor - Area 200 m<sup>2</sup>

| NO | Location       | Dimensions  |
|----|----------------|-------------|
| 1  |                | 5.1 x 4.3   |
| -  | Dining         | 511 X 110   |
| 2  | Reception      | 4.1 x 8.7   |
| 3  | Terrace        | 4.1 x 2.1   |
| 4  | Toilet         | 1.9 x 2.3   |
| 5  | Kitchen        | 3.7 x 2.5   |
| 6  | Lobby          | 1.6 x 1.9   |
| 7  | Living         | 3.6 x 3.35  |
| 8  | Lobby          | 7.2 x 1.3   |
| 9  | Bedroom        | 4.00 x 4.00 |
| 10 | Bathroom       | 2.1 x 3.6   |
| 11 | Bathroom       | 2.3 x 2.6   |
| 12 | Bedroom        | 5.4 x 3.7   |
| 13 | Master Bedroom | 5.8 x 3.6   |
| 14 | Terrace        | 1.4 x 3.6   |
|    |                |             |

### Typical Floor - Area 220 m<sup>2</sup>

| ) | Location       | Dimensions |
|---|----------------|------------|
|   | Dining         | 5.1 x 4.00 |
|   | Reception      | 5.3 x 8.5  |
|   | Terrace        | 4.1 x 2.1  |
|   | Living         | 4.00 x 3.8 |
|   | Lobby          | 1.44 x 1.3 |
|   | Toilet         | 2.1 x 1.3  |
|   | Kitchen        | 3.6 x 3.2  |
|   | Lobby          | 8.1 x 1.3  |
|   | Bedroom        | 4.00 x 3.9 |
| ) | Bathroom       | 2.6 x 2.3  |
|   | Dressing       | 2.5 x 2.00 |
|   | Bathroom       | 2.5 x 2.4  |
| } | Master Bedroom | 5.00 x 4.2 |
| ŀ | Bedroom        | 4.5 x 4.6  |
| , | Terrace        | 4.1 x 2.1  |
|   |                |            |