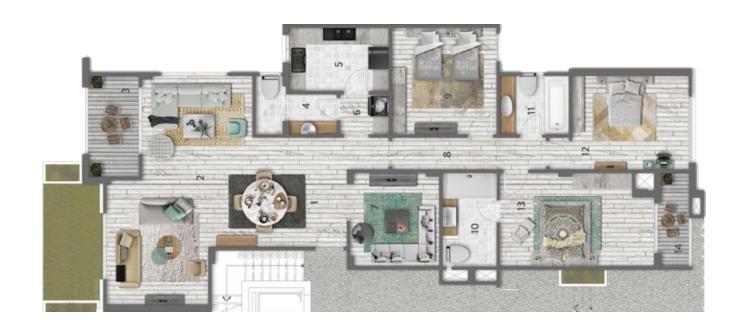

#### Ground Floor - Area 128 m<sup>2</sup>

| NO | Location         | Dimensions |
|----|------------------|------------|
| 1  | Entrance         | 2.6 x 2.2  |
| 2  | Dining           | 4.6 x 2.7  |
| 3  | Reception        | 3.9 x 3.5  |
| 4  | Terrace          | 1.7 x 3.6  |
| 5  | Kitchen          | 3.8 x 2.6  |
| 6  | Bathroom         | 2.00 x 3.8 |
| 7  | Lobby            | 2.8 x 2.00 |
| 8  | Lobby            | 1.4 X 1.5  |
| 9  | Bedroom          | 3.8 x 5.1  |
| 10 | Bedroom Entrance | 2.4 x 1.8  |
| 11 | Master Bedroom   | 3.9 x 4.1  |
| 12 | Terrace          | 1.8 x 2.8  |
|    |                  |            |

### Typical Floor - Area 140 m<sup>2</sup>

| NO | Location       | Dimension  |
|----|----------------|------------|
| 1  | Entrance       | 1.6 x 2.2  |
| 2  | Dining         | 2.1 x 3.8  |
| 3  | Reception      | 5.3 x 6.00 |
| 4  | Terrace        | 3.6 x 1.7  |
| 5  | Kitchen        | 2.7 x 4.1  |
| 6  | Lobby          | 1.3 x 5.00 |
| 7  | Bathroom       | 2.65 x 1.7 |
| 8  | Bathroom       | 1.5 x 2.9  |
| 9  | Bedroom        | 4.3 x 4.2  |
| 10 | Master Bedroom | 3.8 x 4.2  |
| 11 | Terrace        | 4.0 x 1.7  |