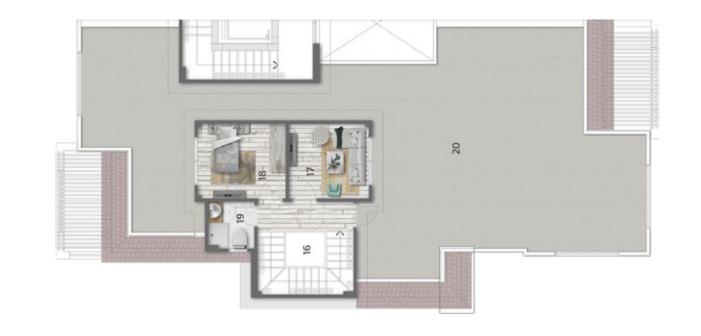

#### Roof Floor - Area 55 m<sup>2</sup>

| NO | Location | Dimension  |
|----|----------|------------|
| 16 | Stairs   | 3.7 x 3.7  |
| 17 | Living   | 3.2 x 3.00 |
| 18 | Bedroom  | 3.5 x 3.00 |
| 19 | Bathroom | 1.9 x 1.9  |
| 20 | Outdoor  | 123 m2     |