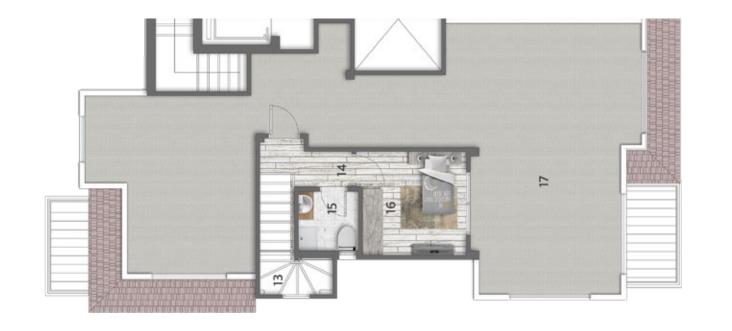

#### Roof Floor - Area 55 m<sup>2</sup>

| NO | Location | Dimension  |
|----|----------|------------|
| 16 | Stairs   | 3.7 x 3.7  |
| 17 | Living   | 3.2 x 3.00 |
| 18 | Bedroom  | 3.5 x 3.00 |
| 19 | Bathroom | 1.9 x 1.9  |
| 20 | Outdoor  | 123 m2     |