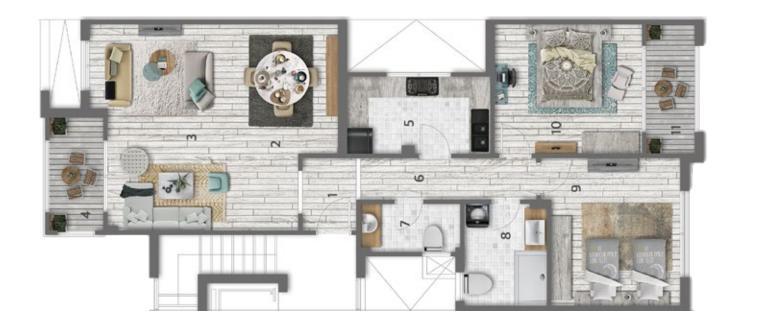

#### Ground Floor - Area 155 m<sup>2</sup>

| NO | Location    | Dimensions  |
|----|-------------|-------------|
| 1  | Entrance    | 3.5 x 2.6   |
| 2  | Reception   | 3.45 x 7.3  |
| 3  | Dining      | 3.65 x 5.85 |
| 4  | Terrace     | 3.5 x 2.0   |
| 5  | Bedroom (1) | 4.2 x 3.7   |
| 6  | Terrace     | 1.55 x 1.4  |
| 7  | Bathroom    | 2.6 x 1.7   |
| 8  | Bathroom    | 2.7 x 1.7   |
| 9  | Bedroom (2) | 4.2 x 4.0   |
| 10 | Kitchen     | 4.50 x 2.6  |
| 11 | Bathroom    | 2.5 x 1.4   |
| 12 | Lobby       | 2.45 x 1.4  |
| 13 | Lobby       | 2.9 x 1.3   |

### Typical Floor - Area 175 m<sup>2</sup>

| 0        | Location    | Dimensions  |
|----------|-------------|-------------|
|          | Entrance    | 2.85 x 2.8  |
| <u> </u> | Reception   | 7.15 x 2.85 |
| 3        | Dining      | 7.15 x 3.0  |
| ļ        | Terrace     | 3.5 x 2.0   |
| 5        | Bedroom (1) | 4.2 x 3.7   |
| 5        | Terrace     | 1.55 x 1.4  |
| 7        | Bathroom    | 2.65 x 1.7  |
| 3        | Bathroom    | 2.7 x 1.7   |
| )        | Bedroom (2) | 4.2 x 4.0   |
| 0        | Terrace     | 3.8 x 1.7   |
| 1        | Bedroom (3) | 3.7 x 3.8   |
| 2        | Kitchen     | 3.1 x 3.8   |
| 3        | Lobby       | 2.3 x 1.1   |
| 4        | Bathroom    | 2.3 x 1.5   |
| 5        | Lobby       | 7.15 x 1.3  |
|          |             |             |