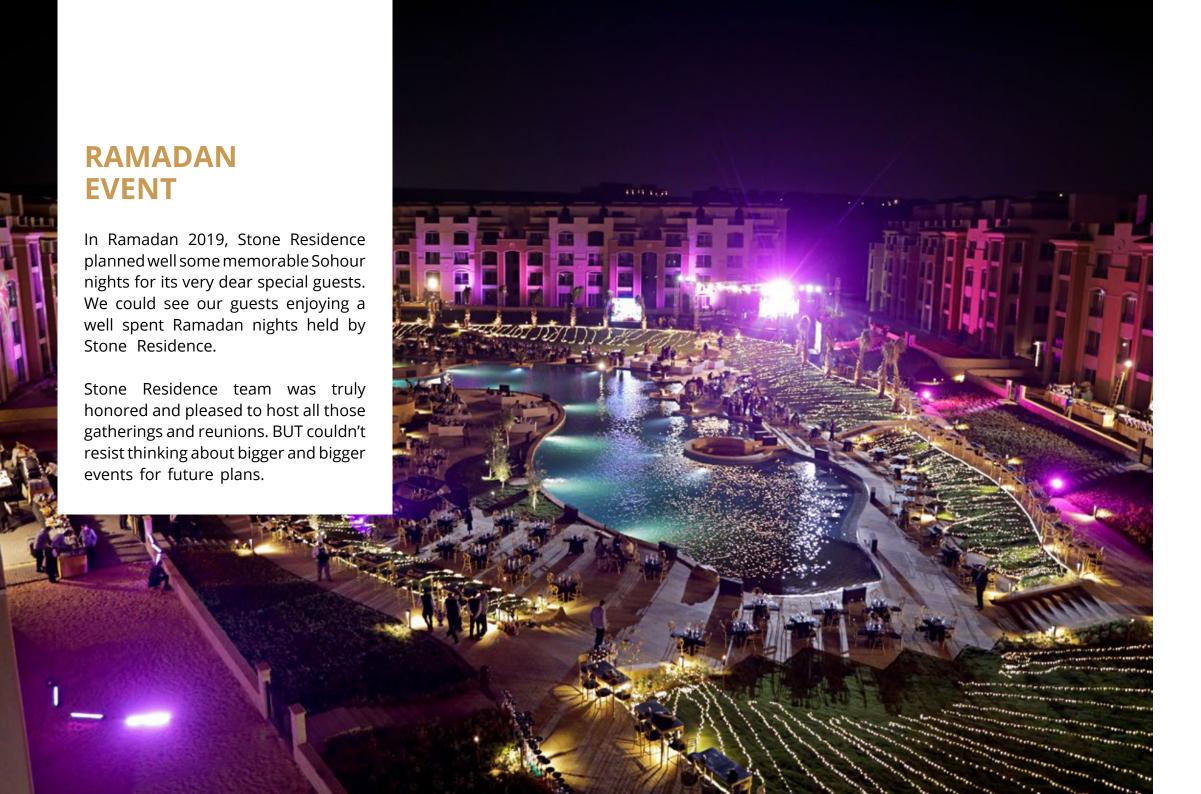

5.2  |
| 3  | Terrace        | 4.2 x 2.2  |
| 4  | Stairs         | 4.00 x 3.9 |
| 5  | Lobby          | 1.5 x 1.3  |
| 6  | Bathroom       | 2.1 x 1.3  |
| 7  | Kitchen        | 3.6 x 3.2  |
| 8  | Lobby          | 8.1 x 1.3  |
| 9  | Bedroom        | 4.00 x 3.9 |
| 10 | Bathroom       | 2.6 x 2.3  |
| 11 | Dressing       | 2.5 x 2.1  |
| 12 | Bathroom       | 2.5 x 2.00 |
| 13 | Master Bedroom | 4.2 x 4.1  |
| 14 | Bedroom        | 4.6 x 4.4  |
| 15 | Terrace        | 4.1 x 2.1  |



#### Roof Floor - Area 55 m<sup>2</sup>

| OV | Location | Dimension  |
|----|----------|------------|
| 16 | Stairs   | 3.7 x 3.7  |
| 17 | Living   | 3.2 x 3.00 |
| 18 | Bedroom  | 3.5 x 3.00 |
| 19 | Bathroom | 1.9 x 1.9  |
| 20 | Outdoor  | 124 m2     |

# APARTMENT TYPE 220M<sup>2</sup> - MIDDLE

























PRE was established in 2017 by Pioneers Holding Group with a plan to be one of the market leaders in the Egyptian Real Estate field, PRE-Developments seeks to offer the highest standard levels of performance in all its sectors. At

Our Vision: is to maintain strong relationship with our clients and our main profit is our customer satisfaction and

Our Mission: is to be one of the top ten developers in the Egyptian market and to penetrate the Middle East market