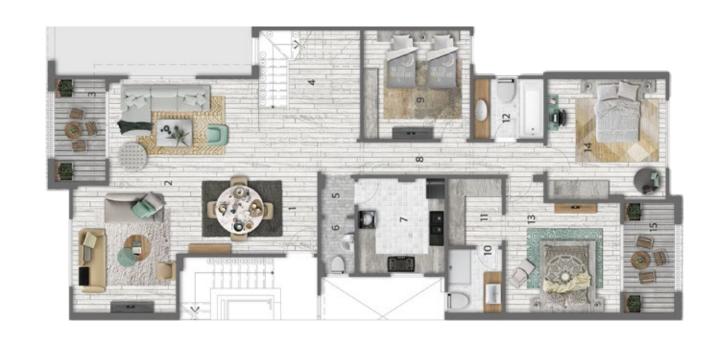

#### Ground Floor - Area 155 m<sup>2</sup>

| NO | Location    | Dimensions  |
|----|-------------|-------------|
| 1  | Entrance    | 3.5 x 2.6   |
| 2  | Reception   | 3.45 x 7.3  |
| 3  | Dining      | 3.65 x 5.85 |
| 4  | Terrace     | 3.5 x 2.0   |
| 5  | Bedroom (1) | 4.2 x 3.7   |
| 6  | Terrace     | 1.55 x 1.4  |
| 7  | Bathroom    | 2.6 x 1.7   |
| 8  | Bathroom    | 2.7 x 1.7   |
| 9  | Bedroom (2) | 4.2 x 4.00  |
| 10 | Kitchen     | 4.50 X 2.6  |
| 11 | Bathroom    | 2.5 x 1.4   |
| 12 | Lobby       | 2.45 x 1.4  |
| 13 | Lobby       | 2.9 x 1.3   |

### Typical Floor - Area 175 m<sup>2</sup>

| NO | Location    | Dimension   |
|----|-------------|-------------|
| 1  | Entrance    | 2.85 x 2.8  |
| 2  | Reception   | 7.15 x 2.86 |
| 3  | Dining      | 7.15 x 3.00 |
| 4  | Terrace     | 3.8 x 2.00  |
| 5  | Bedroom (1) | 4.2 x 3.7   |
| 6  | Terrace     | 1.55 x 1.4  |
| 7  | Bathroom    | 2.65 x 1.7  |
| 8  | Bathroom    | 2.7 x 1.7   |
| 9  | Bedroom (2) | 4.2 x 4.00  |
| 10 | Terrace     | 3.8 x 1.7   |
| 11 | Bedroom (3) | 3.7 x 3.8   |
| 12 | Kitchen     | 3.1 x 3.8   |
| 13 | Lobby       | 2.3 x 1.1   |
| 14 | Bathroom    | 2.3 x 1.5   |
| 15 | Lobby       | 7.15 x 1.3  |
|    |             |             |