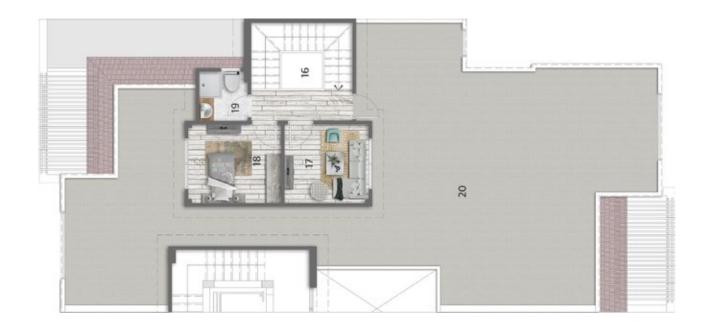

#### Roof Floor - Area 35 m<sup>2</sup>

| NO | Location | Dimension  |
|----|----------|------------|
| 1  | Stairs   | 5.00 x 1.1 |
| 2  | Lobby    | 1.7 x 1.2  |
| 3  | Bathroom | 1.9 x 1.9  |
| 4  | Bedroom  | 3.2 x 3.1  |
| 5  | Outdoor  | 80 M2      |

#### Roof Floor - Area 35 m<sup>2</sup>

| NO | Location | Dimension  |
|----|----------|------------|
| 1  | Stairs   | 5.00 x 1.1 |
| 2  | Lobby    | 1.7 x 1.2  |
| 3  | Bathroom | 1.9 x 1.9  |
| 4  | Bedroom  | 3.2 x 3.1  |
| 5  | Outdoor  | 77 m2      |