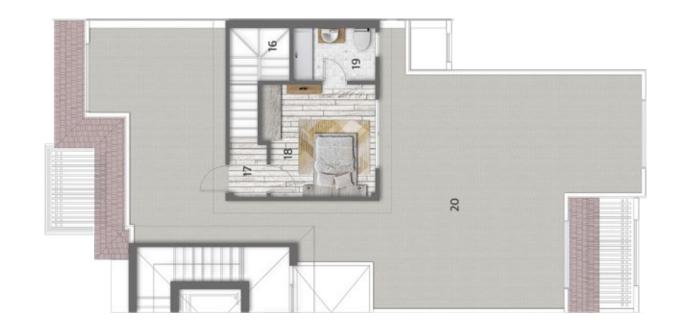

#### Roof Floor - Area 45 m<sup>2</sup>

| 10 | Location | Dimension  |
|----|----------|------------|
| 16 | Stairs   | 6 m2       |
| 17 | Entrance | 1.85 x 1.4 |
| 18 | Bedroom  | 3.85 x 3.8 |
| 19 | Bathroom | 2.8 x 1.9  |
| 20 | Outdoor  | 92 m2      |