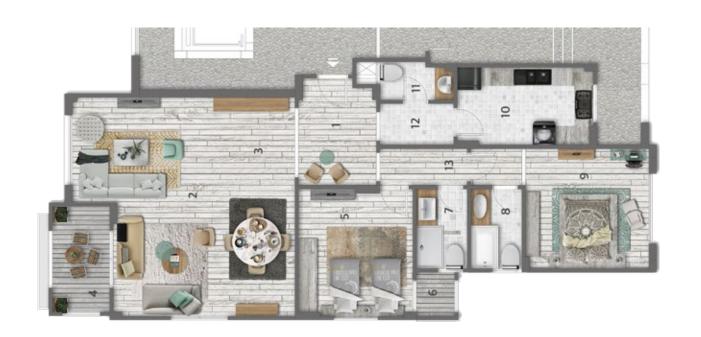

#### Ground Floor - Area 128 m<sup>2</sup>

| NO | Location         | Dimensions |
|----|------------------|------------|
| 1  | Entrance         | 2.6 x 2.2  |
| 2  | Dining           | 4.6 x 2.7  |
| 3  | Reception        | 3.9 x 3.5  |
| 4  | Terrace          | 1.7 x 3.6  |
| 5  | Kitchen          | 3.8 x 2.6  |
| 6  | Bathroom         | 2.00 x 3.8 |
| 7  | Lobby            | 2.8 x 2.00 |
| 8  | Lobby            | 1.4 X 1.5  |
| 9  | Bedroom          | 3.8 x 5.1  |
| 10 | Bedroom Entrance | 2.4 x 1.8  |
| 11 | Master Bedroom   | 3.9 x 4.1  |
| 12 | Terrace          | 1.8 x 2.8  |
|    |                  |            |

### Typical Floor - Area 140 m<sup>2</sup>

| NO | Location       | Dimension  |
|----|----------------|------------|
| 1  | Entrance       | 1.6 x 2.2  |
| 2  | Dining         | 2.1 x 3.8  |
| 3  | Reception      | 5.3 x 6.00 |
| 4  | Terrace        | 3.6 x 1.7  |
| 5  | Kitchen        | 2.7 x 4.1  |
| 6  | Lobby          | 1.3 x 5.00 |
| 7  | Bathroom       | 2.65 x 1.7 |
| 8  | Bathroom       | 1.5 x 2.9  |
| 9  | Bedroom        | 4.3 x 4.2  |
| 10 | Master Bedroom | 3.8 x 4.2  |
| 11 | Terrace        | 4.0 x 1.7  |