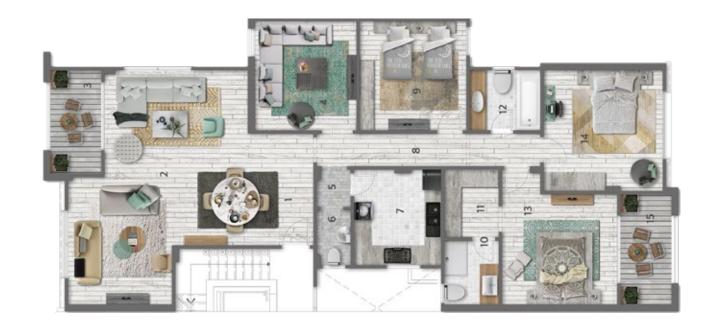

### Ground Floor - Area 128 m<sup>2</sup>

| NO | Location         | Dimensions |
|----|------------------|------------|
| 1  | Entrance         | 2.6 x 2.1  |
| 2  | Dining           | 3.9 x 3.5  |
| 3  | Reception        | 4.6 x 2.5  |
| 4  | Terrace          | 1.7 x 3.5  |
| 5  | Kitchen          | 3.8 x 2.6  |
| 6  | Bathroom         | 2.00 x 3.6 |
| 7  | Lobby            | 3.4 x 1.5  |
| 8  | Bedroom          | 3.8 x 4.5  |
| 9  | Bedroom Entrance | 2.4 x 1.9  |
| 10 | Master Bedroom   | 3.9 x 4.2  |
| 11 | Terrace          | 2.2 x 2.3  |
|    |                  |            |

### Typical Floor - Area 140 m<sup>2</sup>

| NO | Location       | Dimension  |
|----|----------------|------------|
| 1  | Entrance       | 1.6 x 2.2  |
| 2  | Dining         | 2.1 x 3.8  |
| 3  | Reception      | 5.3 x 6.00 |
| 4  | Terrace        | 2.7 x 1.7  |
| 5  | Kitchen        | 2.3 x 4.2  |
| 6  | Lobby          | 1.3 x 5.00 |
| 7  | Bathroom       | 1.5 x 2.9  |
| 8  | Bathroom       | 3.00 x 2.4 |
| 9  | Bedroom        | 4.3 x 4.2  |
| 10 | Master Bedroom | 3.8 x 4.2  |
| 11 | Terrace        | 3.8 x 1.7  |