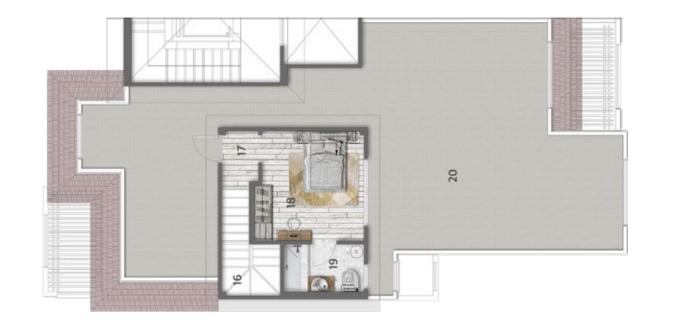

#### Roof Floor - Area 35 m<sup>2</sup>

| NO | Location | Dimension  |
|----|----------|------------|
| 1  | Stairs   | 5.00 x 1.1 |
| 2  | Lobby    | 1.7 x 1.2  |
| 3  | Bathroom | 1.9 x 1.9  |
| 4  | Bedroom  | 3.2 x 3.1  |
| 5  | Outdoor  | 80 M2      |

#### Roof Floor - Area 35 m<sup>2</sup>

| NO | Location | Dimension  |
|----|----------|------------|
| 1  | Stairs   | 5.00 x 1.1 |
| 2  | Lobby    | 1.7 x 1.2  |
| 3  | Bathroom | 1.9 x 1.9  |
| 4  | Bedroom  | 3.2 x 3.1  |
| 5  | Outdoor  | 77 m2      |