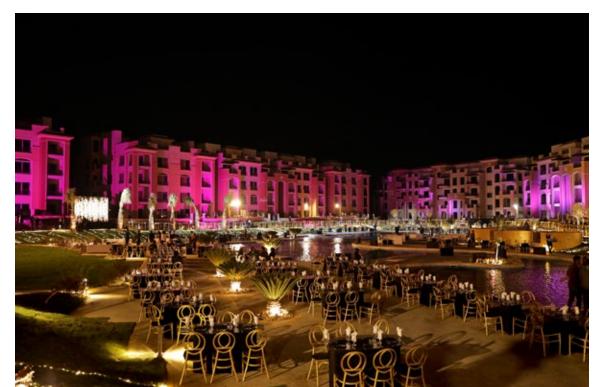

### A SAFE WALK IN THE GARDENS

Surrounding Stone Residence buildings is a main pedestrian pathway that leads to the interior landscape between buildings onto the interior walkways that are abundant with greenery, lakes & harmonious scenery.

You can take a long walks in the semi-shaded pedestrian-only walkways throughout the compound, that have different look & feel as you walk along them, where you will find different eye catching water features & spacious sitting areas that accommodate a group of friends or a whole family that is enjoying the fresh air out of their apartment. A more private sitting areas allows you to quietly read a book or listen to your favorite tunes after a stressful day.