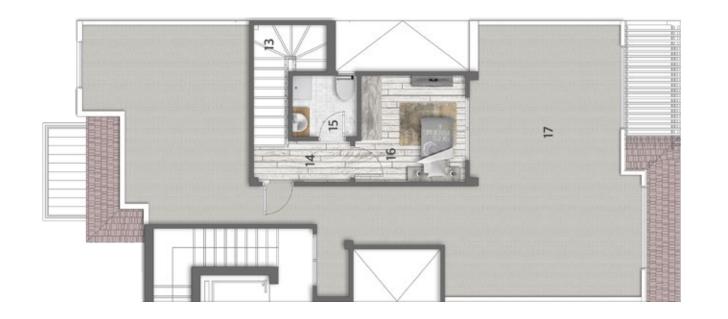

#### Roof Floor - Area 35 m<sup>2</sup>

| NO | Location | Dimension  |
|----|----------|------------|
| 1  | Stairs   | 5.00 x 1.1 |
| 2  | Lobby    | 1.7 x 1.2  |
| 3  | Bathroom | 1.9 x 1.9  |
| 4  | Bedroom  | 3.2 x 3.1  |
| 5  | Outdoor  | 80 M2      |

#### Roof Floor - Area 35 m<sup>2</sup>

| NO | Location | Dimension  |
|----|----------|------------|
| 1  | Stairs   | 5.00 x 1.1 |
| 2  | Lobby    | 1.7 x 1.2  |
| 3  | Bathroom | 1.9 x 1.9  |
| 4  | Bedroom  | 3.2 x 3.1  |
| 5  | Outdoor  | 77 m2      |