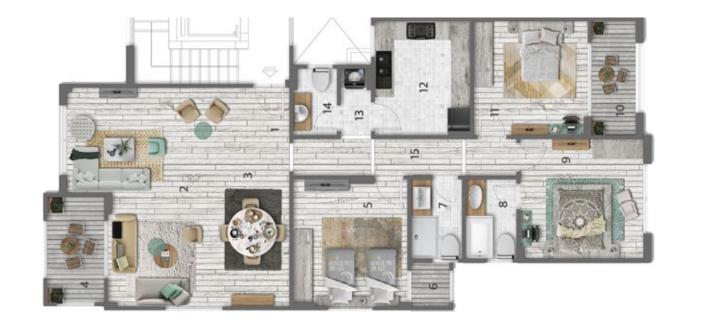

### Ground Floor - Area 128 m<sup>2</sup>

| NO | Location         | Dimensions |
|----|------------------|------------|
| 1  | Entrance         | 2.6 x 2.1  |
| 2  | Dining           | 3.9 x 3.5  |
| 3  | Reception        | 4.6 x 2.5  |
| 4  | Terrace          | 1.7 x 3.5  |
| 5  | Kitchen          | 3.8 x 2.6  |
| 6  | Bathroom         | 2.00 x 3.6 |
| 7  | Lobby            | 3.4 x 1.5  |
| 8  | Bedroom          | 3.8 x 4.5  |
| 9  | Bedroom Entrance | 2.4 x 1.9  |
| 10 | Master Bedroom   | 3.9 x 4.2  |
| 11 | Terrace          | 2.2 x 2.3  |
|    |                  |            |

### Typical Floor - Area 140 m<sup>2</sup>

| NO | Location       | Dimension  |
|----|----------------|------------|
| 1  | Entrance       | 1.6 x 2.2  |
| 2  | Dining         | 2.1 x 3.8  |
| 3  | Reception      | 5.3 x 6.00 |
| 4  | Terrace        | 2.7 x 1.7  |
| 5  | Kitchen        | 2.3 x 4.2  |
| 6  | Lobby          | 1.3 x 5.00 |
| 7  | Bathroom       | 1.5 x 2.9  |
| 8  | Bathroom       | 3.00 x 2.4 |
| 9  | Bedroom        | 4.3 x 4.2  |
| 10 | Master Bedroom | 3.8 x 4.2  |
| 11 | Terrace        | 3.8 x 1.7  |