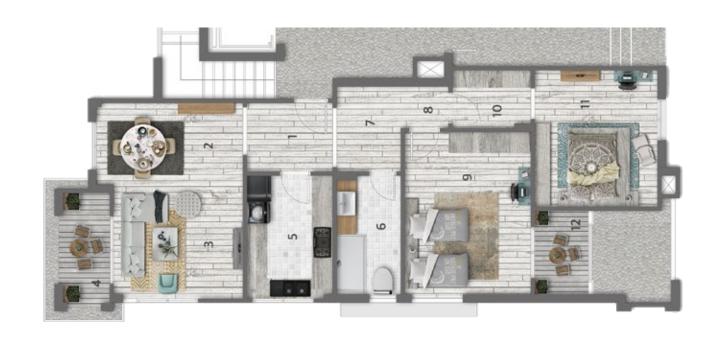

#### Ground Floor - Area 155 m<sup>2</sup>

| NO | Location    | Dimensions  |
|----|-------------|-------------|
| 1  | Entrance    | 3.5 x 2.6   |
| 2  | Reception   | 3.45 x 7.3  |
| 3  | Dining      | 3.65 x 5.85 |
| 4  | Terrace     | 3.5 x 2.0   |
| 5  | Bedroom (1) | 4.2 x 3.7   |
| 6  | Terrace     | 1.55 x 1.4  |
| 7  | Bathroom    | 2.6 x 1.7   |
| 8  | Bathroom    | 2.7 x 1.7   |
| 9  | Bedroom (2) | 4.2 x 4.0   |
| 10 | Kitchen     | 4.50 x 2.6  |
| 11 | Bathroom    | 2.5 x 1.4   |
| 12 | Lobby       | 2.45 x 1.4  |
| 13 | Lobby       | 2.9 x 1.3   |

### Typical Floor - Area 175 m<sup>2</sup>

| 0        | Location    | Dimensions  |
|----------|-------------|-------------|
|          | Entrance    | 2.85 x 2.8  |
| <u> </u> | Reception   | 7.15 x 2.85 |
| 3        | Dining      | 7.15 x 3.0  |
| ļ        | Terrace     | 3.5 x 2.0   |
| 5        | Bedroom (1) | 4.2 x 3.7   |
| 5        | Terrace     | 1.55 x 1.4  |
| 7        | Bathroom    | 2.65 x 1.7  |
| 3        | Bathroom    | 2.7 x 1.7   |
| )        | Bedroom (2) | 4.2 x 4.0   |
| 0        | Terrace     | 3.8 x 1.7   |
| 1        | Bedroom (3) | 3.7 x 3.8   |
| 2        | Kitchen     | 3.1 x 3.8   |
| 3        | Lobby       | 2.3 x 1.1   |
| 4        | Bathroom    | 2.3 x 1.5   |
| 5        | Lobby       | 7.15 x 1.3  |
|          |             |             |