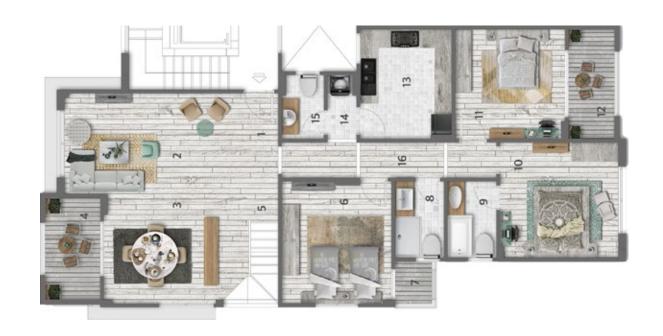

#### Third Floor - Area 140 m<sup>2</sup>

| NO | Location       | Dimensions |
|----|----------------|------------|
| 1  | Entrance       | 2.1 x 2.7  |
| 2  | Stairs         | 2.3 x 5.9  |
| 3  | Dining         | 2.5 x 5.1  |
| 4  | Reception      | 3.5 x 4.4  |
| 5  | Terrace        | 2.8 x 1.7  |
| 6  | Kitchen        | 2.3 x 4.1  |
| 7  | Lobby          | 1.3 x 5.00 |
| 8  | Bathroom       | 1.5 x 2.9  |
| 9  | Bathroom       | 3.1 x 2.4  |
| 10 | Master Bedroom | 3.8 x 4.2  |
| 11 | Bedroom        | 4.3 x 4.2  |
| 12 | Terrace        | 3.0 x 1.7  |
|    |                |            |