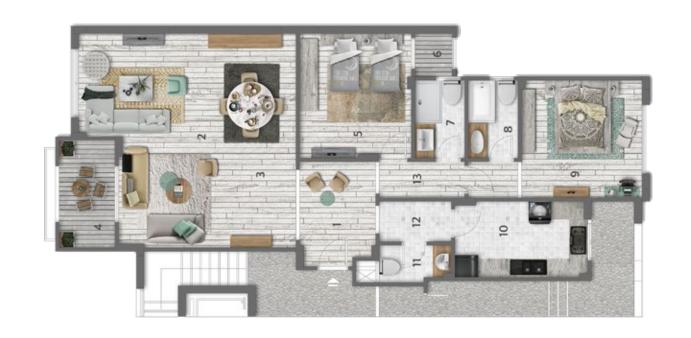

#### Ground Floor - Area 128 m<sup>2</sup>

| NO | Location         | Dimensions |
|----|------------------|------------|
| 1  | Entrance         | 2.6 x 2.2  |
| 2  | Dining           | 4.6 x 2.7  |
| 3  | Reception        | 3.9 x 3.5  |
| 4  | Terrace          | 1.7 x 3.6  |
| 5  | Kitchen          | 3.8 x 2.6  |
| 6  | Bathroom         | 2.00 x 3.8 |
| 7  | Lobby            | 2.8 x 2.00 |
| 8  | Lobby            | 1.4 X 1.5  |
| 9  | Bedroom          | 3.8 x 5.1  |
| 10 | Bedroom Entrance | 2.4 x 1.8  |
| 11 | Master Bedroom   | 3.9 x 4.1  |
| 12 | Terrace          | 1.8 x 2.8  |
|    |                  |            |

### Typical Floor - Area 140 m<sup>2</sup>

| NO | Location       | Dimension  |
|----|----------------|------------|
| 1  | Entrance       | 1.6 x 2.2  |
| 2  | Dining         | 2.1 x 3.8  |
| 3  | Reception      | 5.3 x 6.00 |
| 4  | Terrace        | 3.6 x 1.7  |
| 5  | Kitchen        | 2.7 x 4.1  |
| 6  | Lobby          | 1.3 x 5.00 |
| 7  | Bathroom       | 2.65 x 1.7 |
| 8  | Bathroom       | 1.5 x 2.9  |
| 9  | Bedroom        | 4.3 x 4.2  |
| 10 | Master Bedroom | 3.8 x 4.2  |
| 11 | Terrace        | 4.0 x 1.7  |