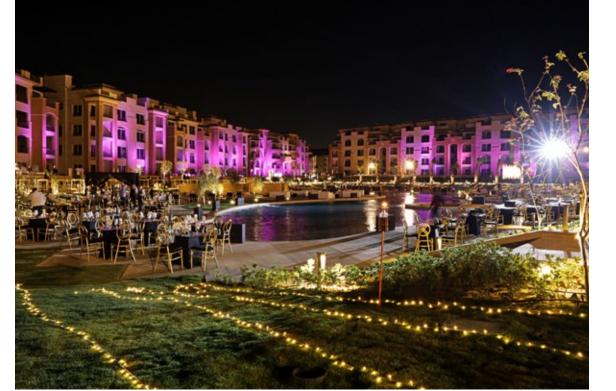

### A SAFE WALK IN THE GARDENS

Surrounding Stone Residence buildings is a main pedestrian pathway that leads to the interior landscape between buildings onto the interior walkways that are abundant with greenery, lakes & harmonious scenery.

You can take a long walks in the semi-shaded pedestrian-only walkways throughout the compound, that have different look & feel as you walk along them, where you will find different eye catching water features & spacious sitting areas that accommodate a group of friends or a whole family that is enjoying the fresh air out of their apartment. A more private sitting areas allows you to quietly read a book or listen to your favorite tunes after a stressful day.