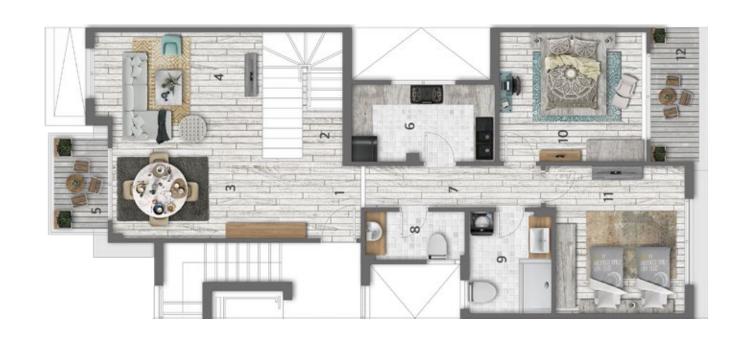

#### Ground Floor - Area 200 m<sup>2</sup>

| NO | Location       | Dimensions  |
|----|----------------|-------------|
| 1  |                | 5.1 x 4.3   |
| -  | Dining         | 511 X 110   |
| 2  | Reception      | 4.1 x 8.7   |
| 3  | Terrace        | 4.1 x 2.1   |
| 4  | Toilet         | 1.9 x 2.3   |
| 5  | Kitchen        | 3.7 x 2.5   |
| 6  | Lobby          | 1.6 x 1.9   |
| 7  | Living         | 3.6 x 3.35  |
| 8  | Lobby          | 7.2 x 1.3   |
| 9  | Bedroom        | 4.00 x 4.00 |
| 10 | Bathroom       | 2.1 x 3.6   |
| 11 | Bathroom       | 2.3 x 2.6   |
| 12 | Bedroom        | 5.4 x 3.7   |
| 13 | Master Bedroom | 5.8 x 3.6   |
| 14 | Terrace        | 1.4 x 3.6   |
|    |                |             |

### Typical Floor - Area 220 m<sup>2</sup>

| ) | Location       | Dimensions |
|---|----------------|------------|
|   | Dining         | 5.1 x 4.00 |
|   | Reception      | 5.3 x 8.5  |
|   | Terrace        | 4.1 x 2.1  |
|   | Living         | 4.00 x 3.8 |
|   | Lobby          | 1.44 x 1.3 |
|   | Toilet         | 2.1 x 1.3  |
|   | Kitchen        | 3.6 x 3.2  |
|   | Lobby          | 8.1 x 1.3  |
|   | Bedroom        | 4.00 x 3.9 |
| ) | Bathroom       | 2.6 x 2.3  |
|   | Dressing       | 2.5 x 2.00 |
|   | Bathroom       | 2.5 x 2.4  |
| } | Master Bedroom | 5.00 x 4.2 |
| ŀ | Bedroom        | 4.5 x 4.6  |
| , | Terrace        | 4.1 x 2.1  |
|   |                |            |