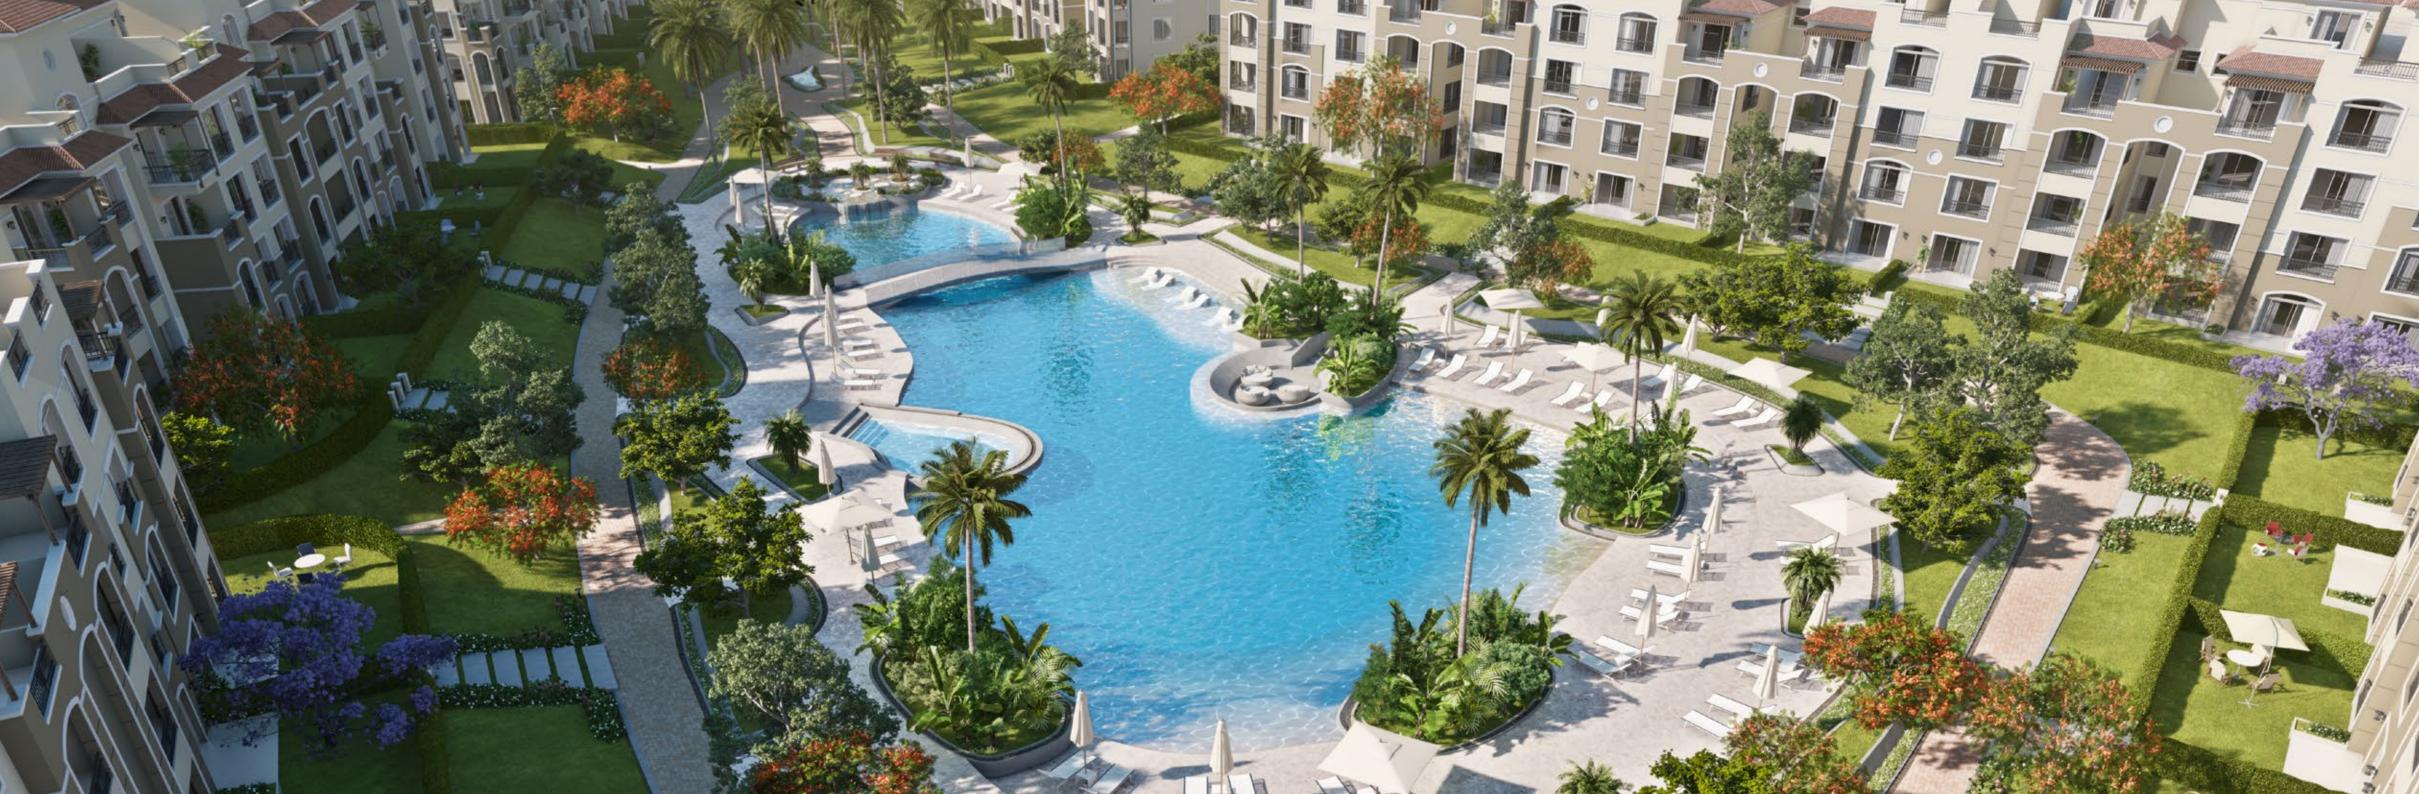

### A SAFE WALK IN THE GARDENS

Surrounding Stone Residence buildings is a main pedestrian pathway that leads to the interior landscape between buildings onto the interior walkways that are abundant with greenery, lakes & harmonious scenery.

You can take a long walks in the semi-shaded pedestrian-only walkways throughout the compound, that have different look & feel as you walk along them, where you will find different eye catching water features & spacious sitting areas that accommodate a group of friends or a whole family that is enjoying the fresh air out of their apartment. A more private sitting areas allows you to quietly read a book or listen to your favorite tunes after a stressful day.