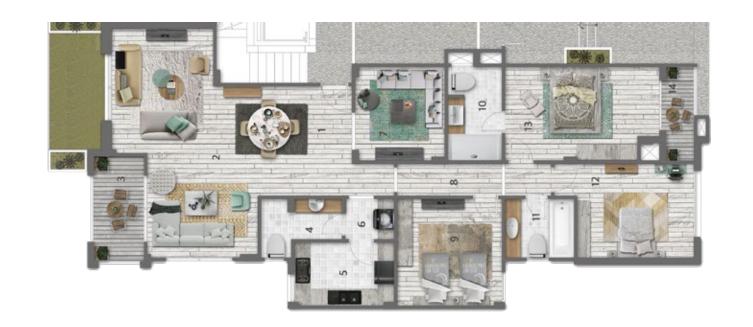

#### Ground Floor - Area 200 m<sup>2</sup>

| NO | Location       | Dimensions  |
|----|----------------|-------------|
| 1  |                | 5.1 x 4.3   |
| -  | Dining         | 511 X 110   |
| 2  | Reception      | 4.1 x 8.7   |
| 3  | Terrace        | 4.1 x 2.1   |
| 4  | Toilet         | 1.9 x 2.3   |
| 5  | Kitchen        | 3.7 x 2.5   |
| 6  | Lobby          | 1.6 x 1.9   |
| 7  | Living         | 3.6 x 3.35  |
| 8  | Lobby          | 7.2 x 1.3   |
| 9  | Bedroom        | 4.00 x 4.00 |
| 10 | Bathroom       | 2.1 x 3.6   |
| 11 | Bathroom       | 2.3 x 2.6   |
| 12 | Bedroom        | 5.4 x 3.7   |
| 13 | Master Bedroom | 5.8 x 3.6   |
| 14 | Terrace        | 1.4 x 3.6   |
|    |                |             |

### Typical Floor - Area 220 m<sup>2</sup>

| ) | Location       | Dimensions |
|---|----------------|------------|
|   | Dining         | 5.1 x 4.00 |
|   | Reception      | 5.3 x 8.5  |
|   | Terrace        | 4.1 x 2.1  |
|   | Living         | 4.00 x 3.8 |
|   | Lobby          | 1.44 x 1.3 |
|   | Toilet         | 2.1 x 1.3  |
|   | Kitchen        | 3.6 x 3.2  |
|   | Lobby          | 8.1 x 1.3  |
|   | Bedroom        | 4.00 x 3.9 |
| ) | Bathroom       | 2.6 x 2.3  |
|   | Dressing       | 2.5 x 2.00 |
|   | Bathroom       | 2.5 x 2.4  |
| } | Master Bedroom | 5.00 x 4.2 |
| ŀ | Bedroom        | 4.5 x 4.6  |
| , | Terrace        | 4.1 x 2.1  |
|   |                |            |