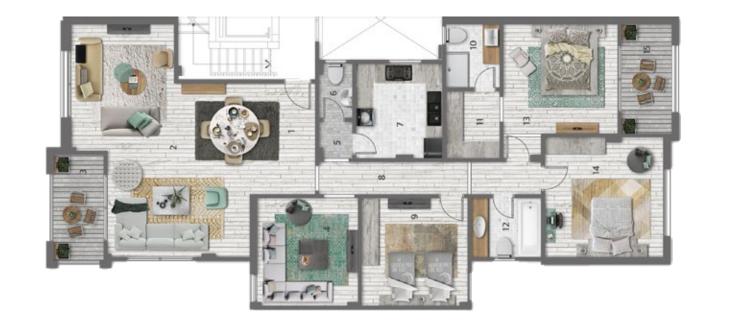

#### Ground Floor - Area 155 m<sup>2</sup>

| NO | Location    | Dimensions  |
|----|-------------|-------------|
| 1  | Entrance    | 3.5 x 2.6   |
| 2  | Reception   | 3.45 x 7.3  |
| 3  | Dining      | 3.65 x 5.85 |
| 4  | Terrace     | 3.5 x 2.0   |
| 5  | Bedroom (1) | 4.2 x 3.7   |
| 6  | Terrace     | 1.55 x 1.4  |
| 7  | Bathroom    | 2.6 x 1.7   |
| 8  | Bathroom    | 2.7 x 1.7   |
| 9  | Bedroom (2) | 4.2 x 4.0   |
| 10 | Kitchen     | 4.50 x 2.6  |
| 11 | Bathroom    | 2.5 x 1.4   |
| 12 | Lobby       | 2.45 x 1.4  |
| 13 | Lobby       | 2.9 x 1.3   |

### Typical Floor - Area 175 m<sup>2</sup>

| 0        | Location    | Dimensions  |
|----------|-------------|-------------|
|          | Entrance    | 2.85 x 2.8  |
| <u> </u> | Reception   | 7.15 x 2.85 |
| 3        | Dining      | 7.15 x 3.0  |
| ļ        | Terrace     | 3.5 x 2.0   |
| 5        | Bedroom (1) | 4.2 x 3.7   |
| 5        | Terrace     | 1.55 x 1.4  |
| 7        | Bathroom    | 2.65 x 1.7  |
| 3        | Bathroom    | 2.7 x 1.7   |
| )        | Bedroom (2) | 4.2 x 4.0   |
| 0        | Terrace     | 3.8 x 1.7   |
| 1        | Bedroom (3) | 3.7 x 3.8   |
| 2        | Kitchen     | 3.1 x 3.8   |
| 3        | Lobby       | 2.3 x 1.1   |
| 4        | Bathroom    | 2.3 x 1.5   |
| 5        | Lobby       | 7.15 x 1.3  |
|          |             |             |