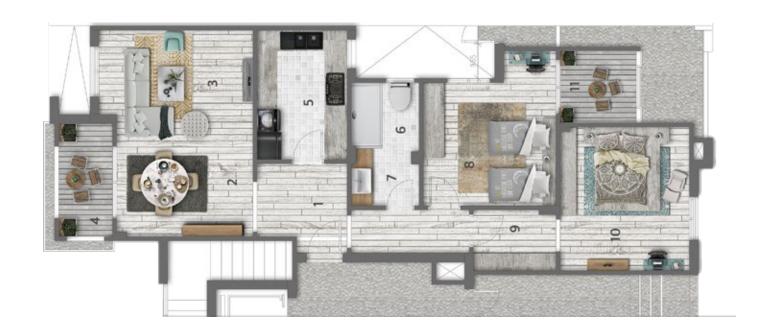

#### Ground Floor - Area 128 m<sup>2</sup>

| NO | Location         | Dimensions |
|----|------------------|------------|
| 1  | Entrance         | 2.6 x 2.2  |
| 2  | Dining           | 4.6 x 2.7  |
| 3  | Reception        | 3.9 x 3.5  |
| 4  | Terrace          | 1.7 x 3.6  |
| 5  | Kitchen          | 3.8 x 2.6  |
| 6  | Bathroom         | 2.00 x 3.8 |
| 7  | Lobby            | 2.8 x 2.00 |
| 8  | Lobby            | 1.4 X 1.5  |
| 9  | Bedroom          | 3.8 x 5.1  |
| 10 | Bedroom Entrance | 2.4 x 1.8  |
| 11 | Master Bedroom   | 3.9 x 4.1  |
| 12 | Terrace          | 1.8 x 2.8  |
|    |                  |            |

### Typical Floor - Area 140 m<sup>2</sup>

| NO | Location       | Dimension  |
|----|----------------|------------|
| 1  | Entrance       | 1.6 x 2.2  |
| 2  | Dining         | 2.1 x 3.8  |
| 3  | Reception      | 5.3 x 6.00 |
| 4  | Terrace        | 3.6 x 1.7  |
| 5  | Kitchen        | 2.7 x 4.1  |
| 6  | Lobby          | 1.3 x 5.00 |
| 7  | Bathroom       | 2.65 x 1.7 |
| 8  | Bathroom       | 1.5 x 2.9  |
| 9  | Bedroom        | 4.3 x 4.2  |
| 10 | Master Bedroom | 3.8 x 4.2  |
| 11 | Terrace        | 4.0 x 1.7  |