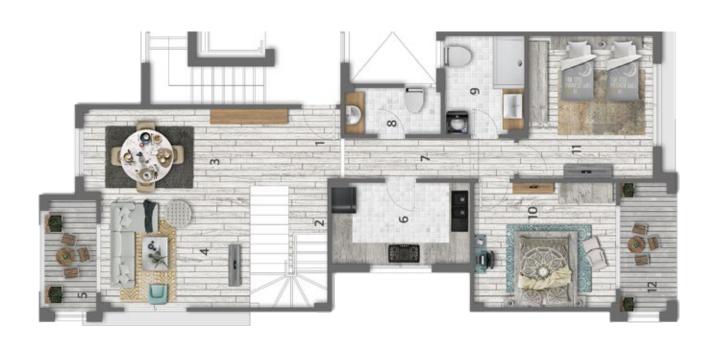

#### Third Floor - Area 220 m<sup>2</sup>

| NO | Location       | Dimensions |
|----|----------------|------------|
| 1  | Dining         | 5.1 x 4.2  |
| 2  | Reception      | 8.7 x 5.2  |
| 3  | Terrace        | 4.2 x 2.2  |
| 4  | Stairs         | 4.00 x 3.9 |
| 5  | Lobby          | 1.5 x 1.3  |
| 6  | Bathroom       | 2.1 x 1.3  |
| 7  | Kitchen        | 3.6 x 3.2  |
| 8  | Lobby          | 8.1 x 1.3  |
| 9  | Bedroom        | 4.00 x 3.9 |
| 10 | Bathroom       | 2.6 x 2.3  |
| 11 | Dressing       | 2.5 x 2.1  |
| 12 | Bathroom       | 2.5 x 2.00 |
| 13 | Master Bedroom | 4.2 x 4.1  |
| 14 | Bedroom        | 4.6 x 4.4  |
| 15 | Terrace        | 4.1 x 2.1  |