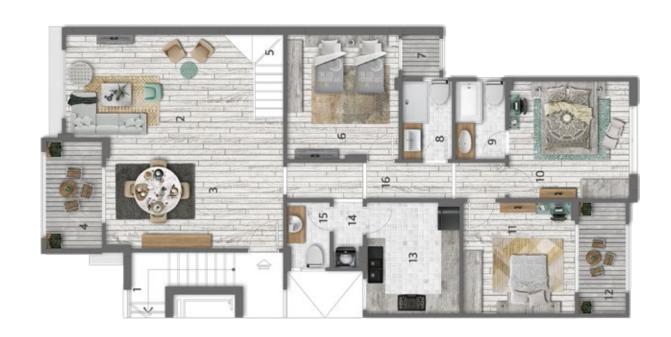

#### Ground Floor - Area 155 m<sup>2</sup>

| NO | Location    | Dimensions  |
|----|-------------|-------------|
| 1  | Entrance    | 3.5 x 2.6   |
| 2  | Reception   | 3.45 x 7.3  |
| 3  | Dining      | 3.65 x 5.85 |
| 4  | Terrace     | 3.5 x 2.0   |
| 5  | Bedroom (1) | 4.2 x 3.7   |
| 6  | Terrace     | 1.55 x 1.4  |
| 7  | Bathroom    | 2.6 x 1.7   |
| 8  | Bathroom    | 2.7 x 1.7   |
| 9  | Bedroom (2) | 4.2 x 4.0   |
| 10 | Kitchen     | 4.50 x 2.6  |
| 11 | Bathroom    | 2.5 x 1.4   |
| 12 | Lobby       | 2.45 x 1.4  |
| 13 | Lobby       | 2.9 x 1.3   |

### Typical Floor - Area 175 m<sup>2</sup>

| 0        | Location    | Dimensions  |
|----------|-------------|-------------|
|          | Entrance    | 2.85 x 2.8  |
| <u> </u> | Reception   | 7.15 x 2.85 |
| 3        | Dining      | 7.15 x 3.0  |
| ļ        | Terrace     | 3.5 x 2.0   |
| 5        | Bedroom (1) | 4.2 x 3.7   |
| 5        | Terrace     | 1.55 x 1.4  |
| 7        | Bathroom    | 2.65 x 1.7  |
| 3        | Bathroom    | 2.7 x 1.7   |
| )        | Bedroom (2) | 4.2 x 4.0   |
| 0        | Terrace     | 3.8 x 1.7   |
| 1        | Bedroom (3) | 3.7 x 3.8   |
| 2        | Kitchen     | 3.1 x 3.8   |
| 3        | Lobby       | 2.3 x 1.1   |
| 4        | Bathroom    | 2.3 x 1.5   |
| 5        | Lobby       | 7.15 x 1.3  |
|          |             |             |

#### Third Floor - Area 175 m<sup>2</sup>

| NO | Location    | Dimensions |
|----|-------------|------------|
| 1  | Entrance    | 3.45 x 2.1 |
| 2  | Reception   | 3.5 x 5.25 |
| 3  | Dining      | 3.8 x 3.65 |
| 4  | Terrace     | 3.5 x 2.0  |
| 5  | Stairs      | 3.65 x 2.1 |
| 6  | Bedroom (1) | 4.2 x 3.7  |
| 7  | Terrace     | 1.55 x 1.4 |
| 8  | Bathroom    | 2.65 x 1.7 |
| 9  | Bathroom    | 2.7 x 1.7  |
| 10 | Bedroom (2) | 4.2 x 4.0  |
| 11 | Bedroom (3) | 3.7 x 3.8  |
| 12 | Terrace     | 3.8 x 1.7  |
| 13 | Kitchen     | 3.1 x 3.8  |
| 14 | Lobby       | 2.3 x 1.1  |
| 15 | Bathroom    | 2.3 x 1.5  |
| 16 | Lobby       | 7.15 x 1.3 |