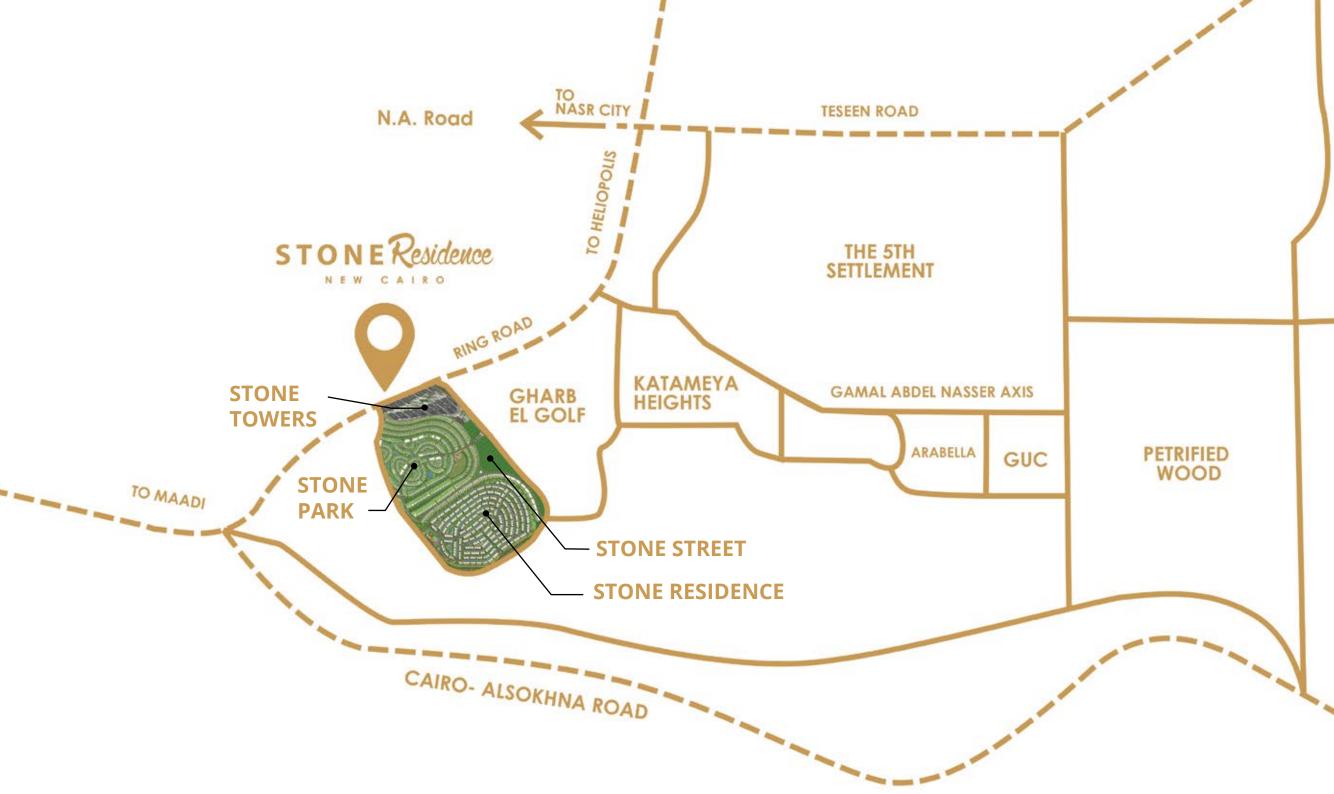

### A BRILLIANT LOCATION

Stone Residence occupies an exceptional prime position along the Ring Road, strategically located within 10 minutes to Maadi, 20 minutes to Cairo international airport, 15 minutes to Heliopolis & Nasr city, 30 minutes to Giza & 10 minutes away from AUC campus, The GUC & Katameya Heights are all in the direct vicinity of Stone Residence.

Stone Residence unique location allows you to be distant from the city's busy streets, but yet a short drive away from all the attractions the city has to offer.