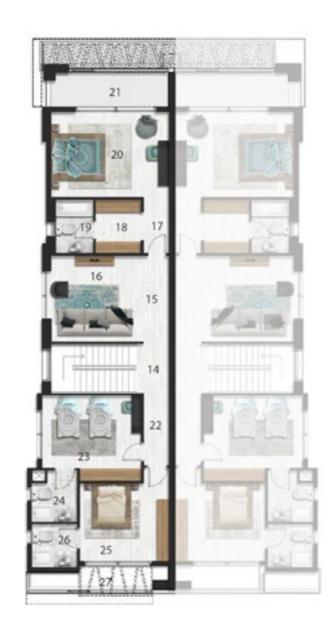

| NO | Location         | Dimensions  |
|----|------------------|-------------|
| 15 | Stair            | 4.00 x 3.40 |
| 16 | Kitchenette      | 3.70 x 2.75 |
| 17 | Lobby            | 6.10 x 2.75 |
| 18 | Family Living    | 4.60 x 3.30 |
| 19 | Room Entrance    | 2.30 x1.40  |
| 20 | Master Bedroom   | 5.50 x 4.85 |
| 21 | Terrace          | 5.80 x 2.30 |
| 22 | Closet           | 3.75 x 2.35 |
| 23 | Bathroom         | 3.75 x 2.80 |
| 24 | Room Entrance    | 2.60 x 1.20 |
| 25 | Bedroom (1)      | 5.00 x 4.70 |
| 26 | Terrace          | 4.80 x 1.90 |
| 27 | Bathroom         | 3.70 x 2.50 |
| 28 | Closet +Entrance | 2.15 x 2.00 |
| 29 | Bedroom(2)       | 5.50 x 4.00 |
| 30 | Terrace          | 4.50 x 1.80 |
| 31 | Bathroom         | 3.50 x 2.15 |
| 32 | Closet +Entrance | 2.15 x 2.00 |
| 33 | Bedroom (3)      | 5.50 x 4.00 |
| 34 | Terrace          | 5.00 x 1.80 |
| 35 | Bathroom         | 3.50 x 2.15 |
|    |                  |             |

# Roof

| NO | Location      | Dimensions  |
|----|---------------|-------------|
| 36 | Stairs        | 4.00 x 3.40 |
| 37 | Family Living | 5.40 x 5.30 |
| 38 | Bedroom       | 5.75 x 4.40 |
| 39 | Bathroom      | 3.60 x 2.30 |
| 40 | Kitchenette   | 2.30 x 2.30 |