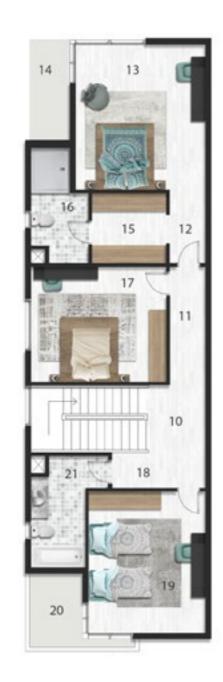

## Ground Floor

| NO | Location         | Dimensions         |
|----|------------------|--------------------|
| 1  | Main Entrance    | 2.60 × 1.00        |
| 2  | Lobby            | 4.65 × 3.50        |
| 3  | Stairs           | 6.00 × 2.40        |
| 4  | Reception        | 7.50 × 5.90        |
| 5  | Terrace          | 6.00 × 2.10        |
| 6  | Lobby            | 1.70 × 1.60        |
| 6′ | Lobby            | 4.50 × 1.80        |
| 7  | Lobby            | 1.80 × 1.70        |
| 8  | Guest's toilet   | 2.90 	imes 1.70    |
| 9  | Storage          | $1.80 \times 1.80$ |
| 10 | Kitchen          | 4.80 × 3.40        |
| 11 | Maid's Room Ent. | 2.10 × 1.10        |
| 12 | Maid's Bathroom  | $2.30 \times 2.10$ |
| 13 | Maid's Room      | 3.40 × 2.70        |
|    |                  |                    |

| NO | Location       | Dimensions  |
|----|----------------|-------------|
| NU | Location       | Dimensions  |
| 14 | Stairs         | 6.00 x 2.40 |
| 15 | Corridor       | 4.15 x 1.40 |
| 16 | Family Living  | 4.70 x 4.15 |
| 17 | Room Ent.      | 2.60 x 1.40 |
| 18 | Closet         | 2.60 x 2.20 |
| 19 | Bathroom       | 2.60 x 2.30 |
| 20 | Master Bedroom | 5.90 x 4.10 |
| 21 | Terrace        | 5.90 x 1.90 |
| 22 | Corridor       | 3.40 x 1.40 |
| 23 | Bedroom 1      | 4.90 x 4.10 |
| 24 | Bathroom       | 2.60 x 2.40 |
| 25 | Bathroom 2     | 4.40 x 3.90 |
| 26 | Bathroom       | 2.40 x 2.30 |
| 27 | Terrace        | 3.40 x 1.40 |
|    |                |             |

# Twin House 360 With Roof