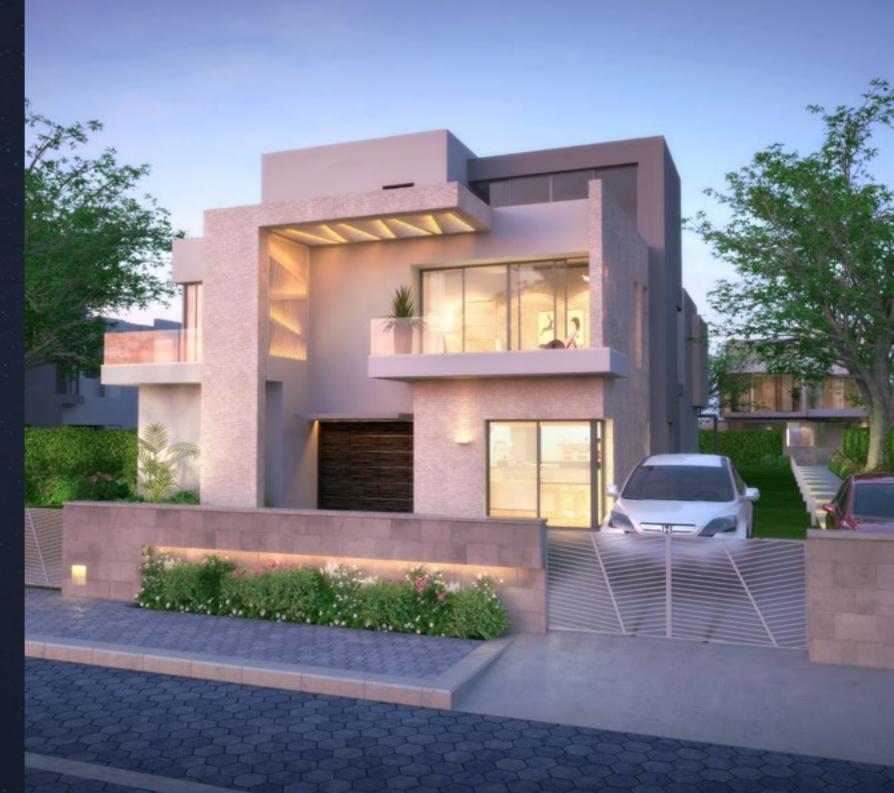

#### Villas

Drive on the tree-lined boulevard, through your Villa's driveway gate into your own private carport.

Walk through the double-height entry foyer and get whisked away by the magnificence and the uniqueness of it all.

Step into your grand glass-lined living and dining area overlooking the walled private garden and an optional pool with its breathtaking panoramic views of the past and the future.

Hadaba Villas can come without a roof, residences with an exclusiveprivate garden, optional basement and elevated terraces and rooftops that also allows you to entertain under the stars.

The open vast spaces, natural light and surrounding greenery add a sense of balance and privacy. With ample room for living and working, and multiple entertaining venues, this truly is a new experience in luxury.

Hadaba villas are your kingdom and pride.