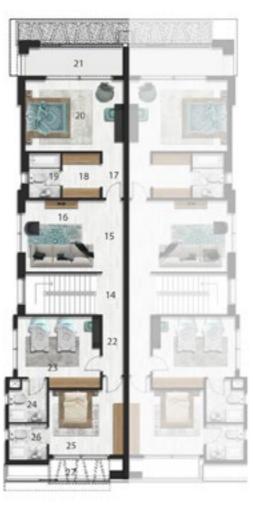

| NO | Location         | Dimensions  |
|----|------------------|-------------|
| 15 | Stair            | 4.00 x 3.40 |
| 16 | Kitchenette      | 3.70 x 2.75 |
| 17 | Lobby            | 6.10 x 2.75 |
| 18 | Family Living    | 4.60 x 3.30 |
| 19 | Room Entrance    | 2.30 x1.40  |
| 20 | Master Bedroom   | 5.50 x 4.85 |
| 21 | Terrace          | 5.80 x 2.30 |
| 22 | Closet           | 3.75 x 2.35 |
| 23 | Bathroom         | 3.75 x 2.80 |
| 24 | Room Entrance    | 2.60 x 1.20 |
| 25 | Bedroom (1)      | 5.00 x 4.70 |
| 26 | Terrace          | 4.80 x 1.90 |
| 27 | Bathroom         | 3.70 x 2.50 |
| 28 | Closet +Entrance | 2.15 x 2.00 |
| 29 | Bedroom(2)       | 5.50 x 4.00 |
| 30 | Terrace          | 4.50 x 1.80 |
| 31 | Bathroom         | 3.50 x 2.15 |
| 32 | Closet +Entrance | 2.15 x 2.00 |
| 33 | Bedroom (3)      | 5.50 x 4.00 |
| 34 | Terrace          | 5.00 x 1.80 |
| 35 | Bathroom         | 3.50 x 2.15 |
|    |                  |             |

# Roof

| NO | Location      | Dimensions  |
|----|---------------|-------------|
| 36 | Stairs        | 4.00 x 3.40 |
| 37 | Family Living | 5.40 x 5.30 |
| 38 | Bedroom       | 5.75 x 4.40 |
| 39 | Bathroom      | 3.60 x 2.30 |
| 40 | Kitchenette   | 2.30 x 2.30 |