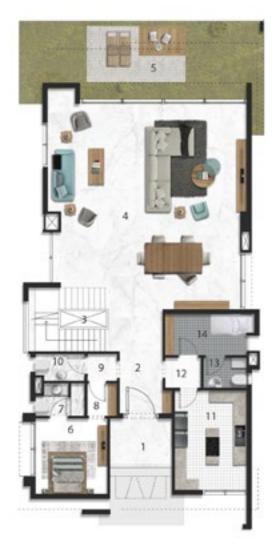

# Ground Floor

| NO | Location              | Dimensions    |
|----|-----------------------|---------------|
| 1  | Main Entrance         | 3.20 x 2.60   |
| 2  | Lobby                 | 5.40 x 2.30   |
| 3  | Stairs                | 4.00 x 3.40   |
| 4  | Reception             | 10.50 x 10.35 |
| 5  | Terrace               | 12.30 x 4.15  |
| 6  | Guest's Room          | 4.30 x 4.10   |
| 7  | Bathroom              | 2.75 x 1.75   |
| 8  | Guest Room Entrance   | 1.75 x 1.65   |
| 9  | Lobby                 | 1.65 x 1.50   |
| 10 | Guest's Toilet        | 2.75 x 1.50   |
| 11 | Kitchen               | 5.35 x 4.00   |
| 12 | Lobby                 | 1.90 x 1.60   |
| 13 | Maid's Bathroom       | 2.50 x 1.60   |
| 14 | Maid's Room + Laundry | 4.80 x 2.30   |
|    |                       |               |

| NO | Location         | Dimensions  |
|----|------------------|-------------|
| 15 | Stair            | 4.00 x 3.40 |
| 16 | Kitchenette      | 3.70 x 2.75 |
| 17 | Lobby            | 6.10 x 2.75 |
| 18 | Family Living    | 4.60 x 3.30 |
| 19 | Room Entrance    | 2.30 x1.40  |
| 20 | Master Bedroom   | 5.50 x 4.85 |
| 21 | Terrace          | 5.80 x 2.30 |
| 22 | Closet           | 3.75 x 2.35 |
| 23 | Bathroom         | 3.75 x 2.80 |
| 24 | Room Entrance    | 2.60 x 1.20 |
| 25 | Bedroom (1)      | 5.00 x 4.70 |
| 26 | Terrace          | 4.80 x 1.90 |
| 27 | Bathroom         | 3.70 x 2.50 |
| 28 | Closet +Entrance | 2.15 x 2.00 |
| 29 | Bedroom(2)       | 5.50 x 4.00 |
| 30 | Terrace          | 4.50 x 1.80 |
| 31 | Bathroom         | 3.50 x 2.15 |
| 32 | Closet +Entrance | 2.15 x 2.00 |
| 33 | Bedroom (3)      | 5.50 x 4.00 |
| 34 | Terrace          | 5.00 x 1.80 |
| 35 | Bathroom         | 3.50 x 2.15 |
|    |                  |             |