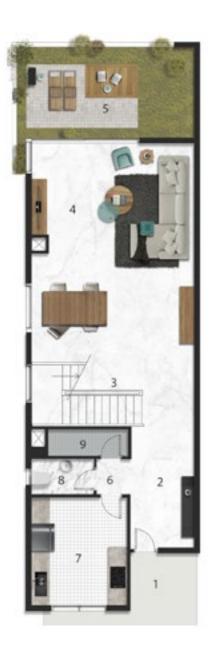

## Ground Floor

| NO | Location         | Dimensions         |
|----|------------------|--------------------|
| 1  | Main Entrance    | 2.60 × 1.00        |
| 2  | Lobby            | 4.65 × 3.50        |
| 3  | Stairs           | 6.00 × 2.40        |
| 4  | Reception        | 7.50 × 5.90        |
| 5  | Terrace          | 6.00 × 2.10        |
| 6  | Lobby            | 1.70 × 1.60        |
| 6′ | Lobby            | 4.50 × 1.80        |
| 7  | Lobby            | 1.80 × 1.70        |
| 8  | Guest's toilet   | 2.90 	imes 1.70    |
| 9  | Storage          | $1.80 \times 1.80$ |
| 10 | Kitchen          | 4.80 × 3.40        |
| 11 | Maid's Room Ent. | 2.10 × 1.10        |
| 12 | Maid's Bathroom  | $2.30 \times 2.10$ |
| 13 | Maid's Room      | 3.40 × 2.70        |
|    |                  |                    |

| NO | Location       | Dimensions  |
|----|----------------|-------------|
| NU | Location       | Dimensions  |
| 14 | Stairs         | 6.00 x 2.40 |
| 15 | Corridor       | 4.15 x 1.40 |
| 16 | Family Living  | 4.70 x 4.15 |
| 17 | Room Ent.      | 2.60 x 1.40 |
| 18 | Closet         | 2.60 x 2.20 |
| 19 | Bathroom       | 2.60 x 2.30 |
| 20 | Master Bedroom | 5.90 x 4.10 |
| 21 | Terrace        | 5.90 x 1.90 |
| 22 | Corridor       | 3.40 x 1.40 |
| 23 | Bedroom 1      | 4.90 x 4.10 |
| 24 | Bathroom       | 2.60 x 2.40 |
| 25 | Bathroom 2     | 4.40 x 3.90 |
| 26 | Bathroom       | 2.40 x 2.30 |
| 27 | Terrace        | 3.40 x 1.40 |
|    |                |             |