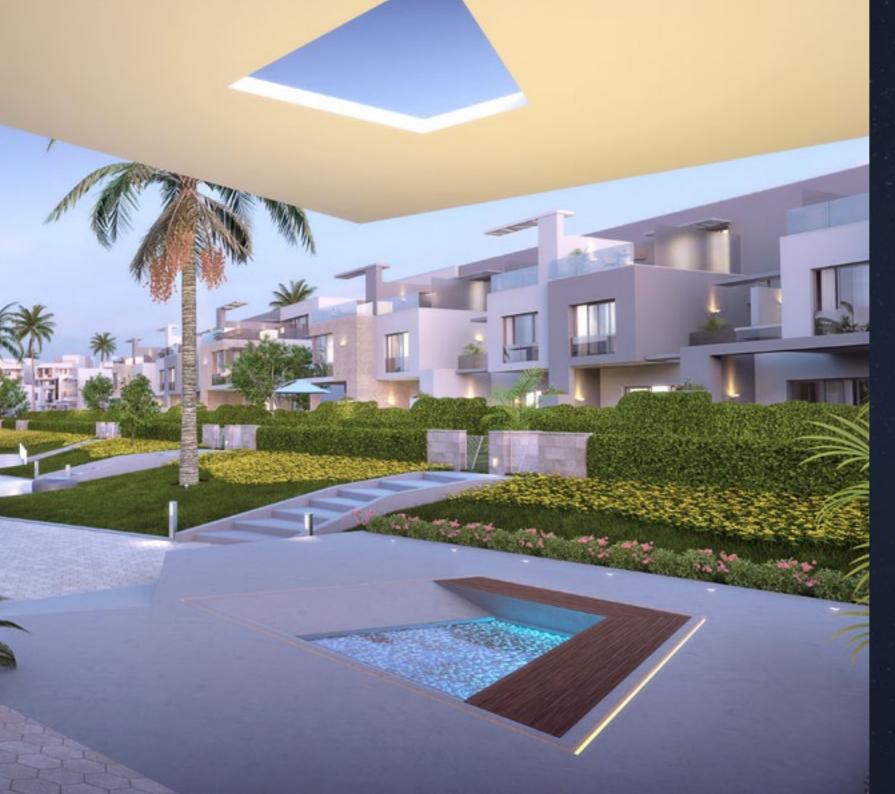

# A Suburban LifeStyle In An Urban Center

Topping it all off are the spectacular green spaces, parks, water features, passages, elevated walkways and scattered gathering areas that are accessible to all residence. At any point, wherever you are, cast your gaze in any direction and you wil find a rich combination of natural and historic sights: The Giza Pyramids, the flickering city lighs beneath and, of course the charming 6th of October City skyline.

Sit back in the clubhouse, walk with your loved ones, or enjoy the scenic, lush plant life that thrives naturally on the grounds and gaze into the horizon. Metropolitan meets History. A perfect vision, a perfect view.

#### Facilities

Whichever unit of Hadaba you choose to call home, you are welcome to make full use of the community's private recreation facilities.

This includes pools surrounded by a wooden deck that is ideal for sunbathing, and an inviting clubhouse that boasts comfortable seating areas, as well as recreational ones.

Hadaba also features a spectacular, fully equipped fitness room, playground areas and sport courts and facilities