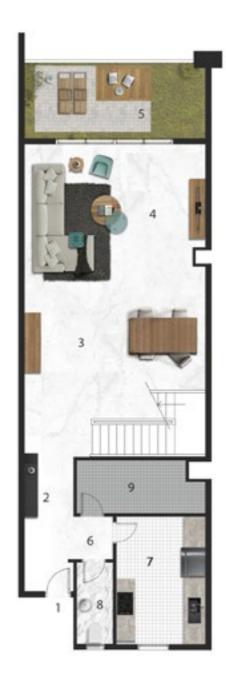

#### Ground Floor

| NO | Location         | Dimensions         |
|----|------------------|--------------------|
| 1  | Main Entrance    | 2.60 × 1.00        |
| 2  | Lobby            | 4.65 × 3.50        |
| 3  | Stairs           | 6.00 × 2.40        |
| 4  | Reception        | 7.50 × 5.90        |
| 5  | Terrace          | 6.00 × 2.10        |
| 6  | Lobby            | 1.70 × 1.60        |
| 6′ | Lobby            | 4.50 × 1.80        |
| 7  | Lobby            | $1.80 \times 1.70$ |
| 8  | Guest's toilet   | 2.90 × 1.70        |
| 9  | Storage          | $1.80 \times 1.80$ |
| 10 | Kitchen          | 4.80 × 3.40        |
| 11 | Maid's Room Ent. | 2.10 × 1.10        |
| 12 | Maid's Bathroom  | 2.30 × 2.10        |
| 13 | Maid's Room      | 3.40 × 2.70        |

# Twin House 360 Without Roof

| NO | Location       | Dimensions         |
|----|----------------|--------------------|
| 14 | Stairs         | 6.00 × 2.40        |
| 15 | Corridor       | 4.15 × 1.40        |
| 16 | Family Living  | 4.70 × 4.15        |
| 17 | Room Ent.      | 2.60 × 1.40        |
| 18 | Closet         | $2.60 \times 2.20$ |
| 19 | Bathroom       | $2.60 \times 2.30$ |
| 20 | Master Bedroom | 5.90 × 4.10        |
| 21 | Terrace        | 5.90 × 1.90        |
| 22 | Corridor       | 3.40 × 1.40        |
| 23 | Bedroom 1      | 4.90 × 4.10        |
| 24 | Bathroom       | $2.60 \times 2.40$ |
| 25 | Bedroom 2      | 4.40 × 3.90        |
| 26 | Bathroom       | $2.40 \times 2.30$ |
| 27 | Terrace        | 3.40 × 1.40        |