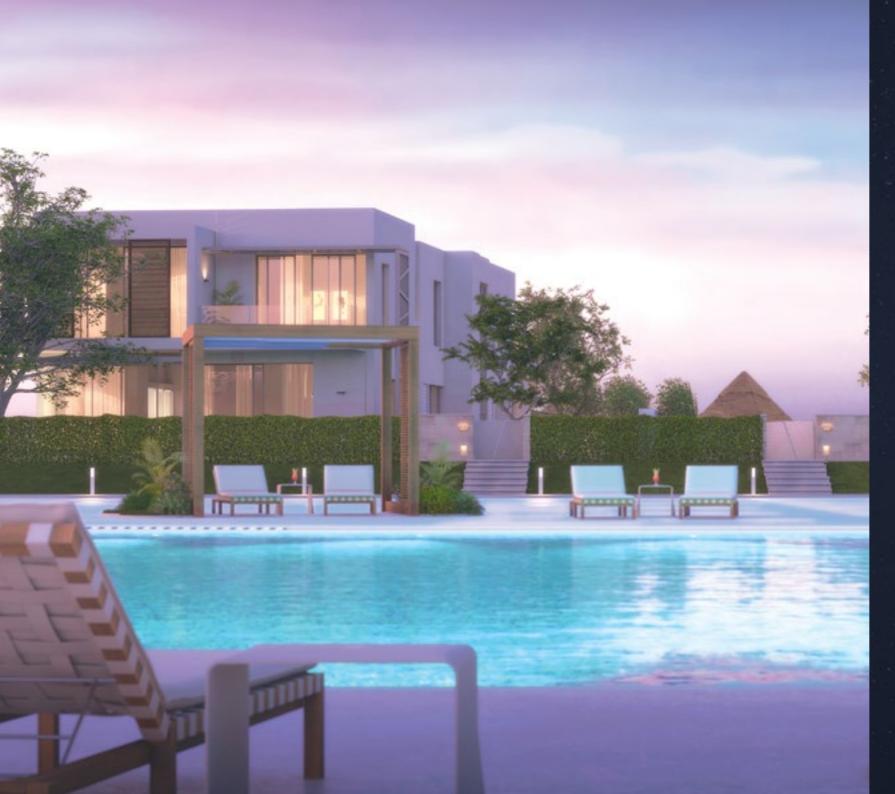

# A Suburban LifeStyle In An Urban Center

Topping it all off are the spectacular green spaces, parks, water features, passages, elevated walkways and scattered gathering areas that are accessible to all residence. At any point, wherever you are, cast your gaze in any direction and you wil find a rich combination of natural and historic sights: The Giza Pyramids, the flickering city lighs beneath and, of course the charming 6th of October City skyline.

Sit back in the clubhouse, walk with your loved ones, or enjoy the scenic, lush plant life that thrives naturally on the grounds and gaze into the horizon. Metropolitan meets History. A perfect vision, a perfect view.

#### Facilities

Whichever unit of Hadaba you choose to call home, you are welcome to make full use of the community's private recreation facilities.

This includes pools surrounded by a wooden deck that is ideal for sunbathing, and an inviting clubhouse that boasts comfortable seating areas, as well as recreational ones.