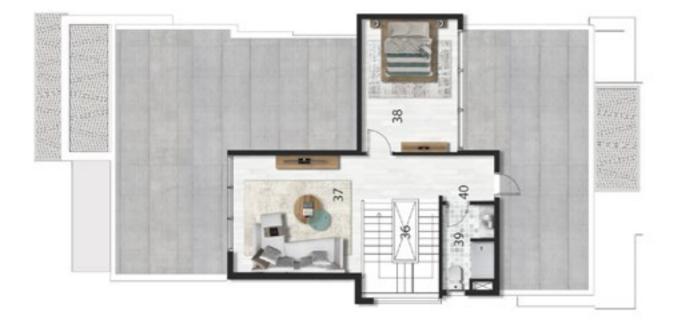

# Villa With Roof

l

l

# Roof

| NO | Location      | Dimensions  |
|----|---------------|-------------|
| 36 | Stairs        | 4.00 x 3.40 |
| 37 | Family Living | 5.40 x 5.30 |
| 38 | Bedroom       | 5.75 x 4.40 |
| 39 | Bathroom      | 3.60 x 2.30 |
| 40 | Kitchenette   | 2.30 x 2.30 |