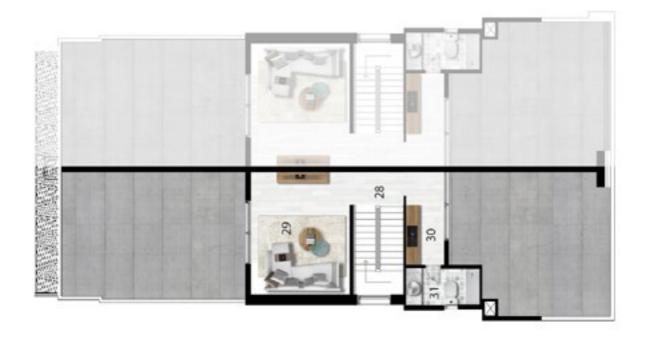

## Roof

| NO | Location      | Dimensions  |
|----|---------------|-------------|
| 28 | Stairs        | 6.00 x 2.40 |
| 29 | Family Living | 6.00 x 4.70 |
| 30 | Kitchenette   | 4.40 x 2.00 |
| 31 | Bathroom      | 3.50 x 2.00 |