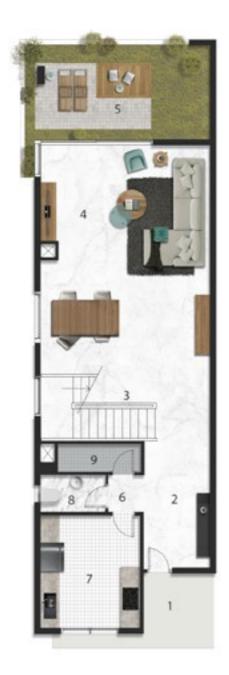

## Ground Floor

| NO | Location              | Dimensions    |
|----|-----------------------|---------------|
| 1  | Main Entrance         | 3.20 x 2.60   |
| 2  | Lobby                 | 5.40 x 2.30   |
| 3  | Stairs                | 4.00 x 3.40   |
| 4  | Reception             | 10.50 x 10.35 |
| 5  | Terrace               | 12.30 x 4.15  |
| 6  | Guest's Room          | 4.30 x 4.10   |
| 7  | Bathroom              | 2.75 x 1.75   |
| 8  | Guest Room Entrance   | 1.75 x 1.65   |
| 9  | Lobby                 | 1.65 x 1.50   |
| 10 | Guest's Toilet        | 2.75 x 1.50   |
| 11 | Kitchen               | 5.35 x 4.00   |
| 12 | Lobby                 | 1.90 x 1.60   |
| 13 | Maid's Bathroom       | 2.50 x 1.60   |
| 14 | Maid's Room + Laundry | 4.80 x 2.30   |

# Villa Without Roof

| NO | Location          | Dimensions  |
|----|-------------------|-------------|
| 15 | Stairs            | 4.00 x 3.40 |
| 16 | Kitchenette       | 3.70 x 2.75 |
| 17 | Lobby             | 6.10 x 2.75 |
| 18 | Family Living     | 4.60 x 3.30 |
| 19 | Room Entrance     | 2.30 x 1.40 |
| 20 | Master Bedroom    | 5.50 x 4.85 |
| 21 | Terrace           | 5.80 x 2.30 |
| 22 | Closet            | 3.75 x 2.35 |
| 23 | Bathroom          | 3.75 x 2.80 |
| 24 | Room Entrance     | 2.60 x 1.20 |
| 25 | Bathroom 1        | 5.00 x 4.70 |
| 26 | Terrace           | 4.80 x 1.90 |
| 27 | Bathroom          | 3.70 x 2.50 |
| 28 | Closet +Entrance  | 2.15 x 2.00 |
| 29 | Bedroom 2         | 5.50 x 4.00 |
| 30 | Terrace           | 4.50 x 1.80 |
| 31 | Bathroom          | 3.50 x 2.15 |
| 32 | Closet + Entrance | 2.15 x 2.00 |
| 33 | Bedroom 3         | 5.50 x 4.00 |
| 34 | Terrace           | 5.00 x 1.80 |
| 35 | Bathroom          | 3.50 x 2.15 |