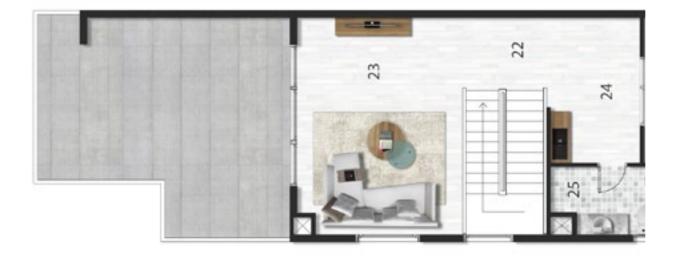

# Roof

| NO | Location      | Dimensions  |
|----|---------------|-------------|
| 36 | Stairs        | 4.00 x 3.40 |
| 37 | Family Living | 5.40 x 5.30 |
| 38 | Bedroom       | 5.75 x 4.40 |
| 39 | Bathroom      | 3.60 x 2.30 |
| 40 | Kitchenette   | 2.30 x 2.30 |