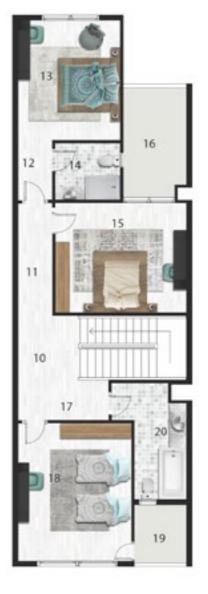

## Ground Floor

| NO | Location         | Dimensions         |
|----|------------------|--------------------|
| 1  | Main Entrance    | 2.60 × 1.00        |
| 2  | Lobby            | 4.65 × 3.50        |
| 3  | Stairs           | 6.00 × 2.40        |
| 4  | Reception        | 7.50 × 5.90        |
| 5  | Terrace          | 6.00 × 2.10        |
| 6  | Lobby            | 1.70 × 1.60        |
| 6′ | Lobby            | 4.50 × 1.80        |
| 7  | Lobby            | 1.80 × 1.70        |
| 8  | Guest's toilet   | 2.90 	imes 1.70    |
| 9  | Storage          | $1.80 \times 1.80$ |
| 10 | Kitchen          | 4.80 × 3.40        |
| 11 | Maid's Room Ent. | 2.10 × 1.10        |
| 12 | Maid's Bathroom  | $2.30 \times 2.10$ |
| 13 | Maid's Room      | 3.40 × 2.70        |
|    |                  |                    |

| NO | Location       | Dimensions  |
|----|----------------|-------------|
| NU | Location       | Dimensions  |
| 14 | Stairs         | 6.00 x 2.40 |
| 15 | Corridor       | 4.15 x 1.40 |
| 16 | Family Living  | 4.70 x 4.15 |
| 17 | Room Ent.      | 2.60 x 1.40 |
| 18 | Closet         | 2.60 x 2.20 |
| 19 | Bathroom       | 2.60 x 2.30 |
| 20 | Master Bedroom | 5.90 x 4.10 |
| 21 | Terrace        | 5.90 x 1.90 |
| 22 | Corridor       | 3.40 x 1.40 |
| 23 | Bedroom 1      | 4.90 x 4.10 |
| 24 | Bathroom       | 2.60 x 2.40 |
| 25 | Bathroom 2     | 4.40 x 3.90 |
| 26 | Bathroom       | 2.40 x 2.30 |
| 27 | Terrace        | 3.40 x 1.40 |
|    |                |             |