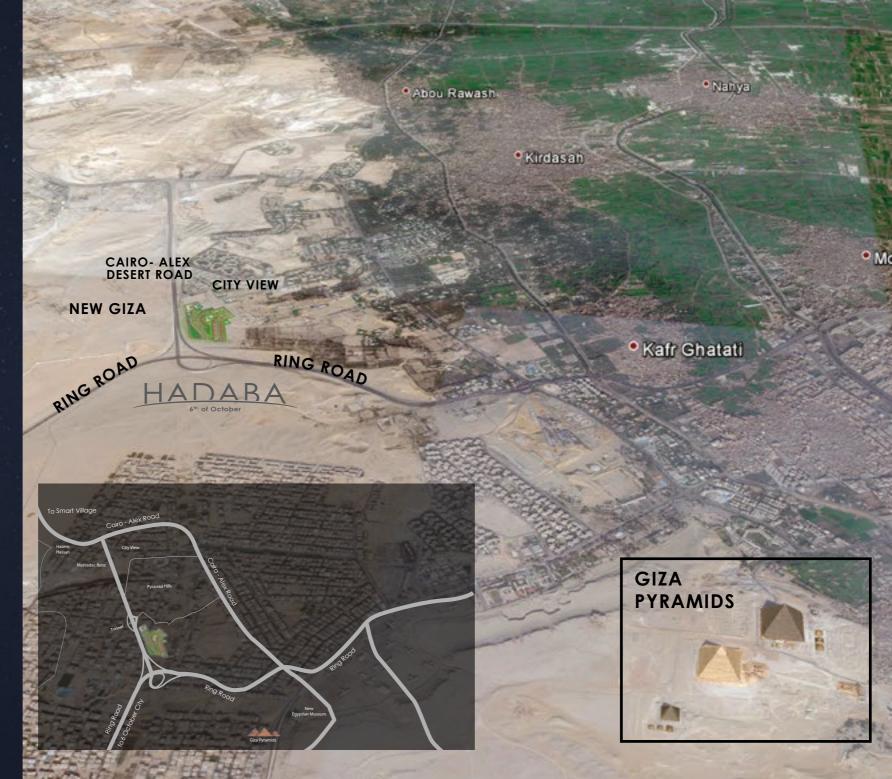

#### Location

Hadaba has easy access to all major roads including the Ring Road and Cairo Alexandria Desert Road, and Sheikh Zayed City (through Mehwar road).

It is the perfect representation of style, prestige and quality in today's modern environment.

It is close, convenient and at a comfortable distance from places that you will need to reach.

At Hadaba... everything else is moments away.