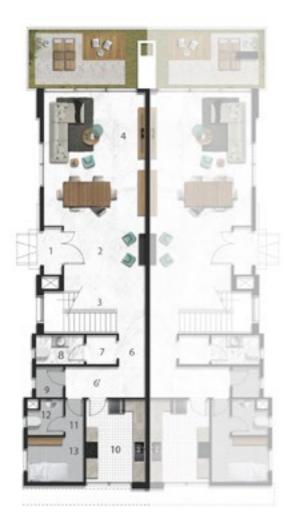

# Ground Floor

| NO | Location              | Dimensions    |
|----|-----------------------|---------------|
| 1  | Main Entrance         | 3.20 x 2.60   |
| 2  | Lobby                 | 5.40 x 2.30   |
| 3  | Stairs                | 4.00 x 3.40   |
| 4  | Reception             | 10.50 x 10.35 |
| 5  | Terrace               | 12.30 x 4.15  |
| 6  | Guest's Room          | 4.30 x 4.10   |
| 7  | Bathroom              | 2.75 x 1.75   |
| 8  | Guest Room Entrance   | 1.75 x 1.65   |
| 9  | Lobby                 | 1.65 x 1.50   |
| 10 | Guest's Toilet        | 2.75 x 1.50   |
| 11 | Kitchen               | 5.35 x 4.00   |
| 12 | Lobby                 | 1.90 x 1.60   |
| 13 | Maid's Bathroom       | 2.50 x 1.60   |
| 14 | Maid's Room + Laundry | 4.80 x 2.30   |
|    |                       |               |

| NO | Location         | Dimensions  |
|----|------------------|-------------|
| 15 | Stair            | 4.00 x 3.40 |
| 16 | Kitchenette      | 3.70 x 2.75 |
| 17 | Lobby            | 6.10 x 2.75 |
| 18 | Family Living    | 4.60 x 3.30 |
| 19 | Room Entrance    | 2.30 x1.40  |
| 20 | Master Bedroom   | 5.50 x 4.85 |
| 21 | Terrace          | 5.80 x 2.30 |
| 22 | Closet           | 3.75 x 2.35 |
| 23 | Bathroom         | 3.75 x 2.80 |
| 24 | Room Entrance    | 2.60 x 1.20 |
| 25 | Bedroom (1)      | 5.00 x 4.70 |
| 26 | Terrace          | 4.80 x 1.90 |
| 27 | Bathroom         | 3.70 x 2.50 |
| 28 | Closet +Entrance | 2.15 x 2.00 |
| 29 | Bedroom(2)       | 5.50 x 4.00 |
| 30 | Terrace          | 4.50 x 1.80 |
| 31 | Bathroom         | 3.50 x 2.15 |
| 32 | Closet +Entrance | 2.15 x 2.00 |
| 33 | Bedroom (3)      | 5.50 x 4.00 |
| 34 | Terrace          | 5.00 x 1.80 |
| 35 | Bathroom         | 3.50 x 2.15 |
|    |                  |             |