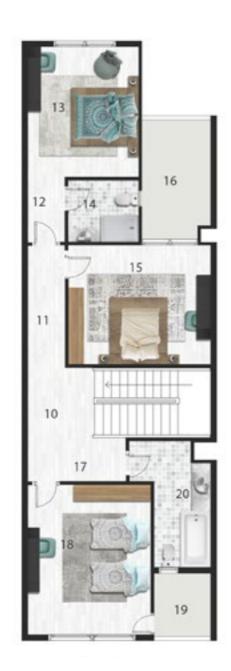

# Villa With Roof

# Ground Floor

| NO | Location              | Dimensions    |
|----|-----------------------|---------------|
| 1  | Main Entrance         | 3.20 x 2.60   |
| 2  | Lobby                 | 5.40 x 2.30   |
| 3  | Stairs                | 4.00 x 3.40   |
| 4  | Reception             | 10.50 x 10.35 |
| 5  | Terrace               | 12.30 x 4.15  |
| 6  | Guest's Room          | 4.30 x 4.10   |
| 7  | Bathroom              | 2.75 x 1.75   |
| 8  | Guest Room Entrance   | 1.75 x 1.65   |
| 9  | Lobby                 | 1.65 x 1.50   |
| 10 | Guest's Toilet        | 2.75 x 1.50   |
| 11 | Kitchen               | 5.35 x 4.00   |
| 12 | Lobby                 | 1.90 x 1.60   |
| 13 | Maid's Bathroom       | 2.50 x 1.60   |
| 14 | Maid's Room + Laundry | 4.80 x 2.30   |
|    |                       |               |

| NO | Location         | Dimensions  |
|----|------------------|-------------|
| 15 | Stair            | 4.00 x 3.40 |
| 16 | Kitchenette      | 3.70 x 2.75 |
| 17 | Lobby            | 6.10 x 2.75 |
| 18 | Family Living    | 4.60 x 3.30 |
| 19 | Room Entrance    | 2.30 x1.40  |
| 20 | Master Bedroom   | 5.50 x 4.85 |
| 21 | Terrace          | 5.80 x 2.30 |
| 22 | Closet           | 3.75 x 2.35 |
| 23 | Bathroom         | 3.75 x 2.80 |
| 24 | Room Entrance    | 2.60 x 1.20 |
| 25 | Bedroom (1)      | 5.00 x 4.70 |
| 26 | Terrace          | 4.80 x 1.90 |
| 27 | Bathroom         | 3.70 x 2.50 |
| 28 | Closet +Entrance | 2.15 x 2.00 |
| 29 | Bedroom(2)       | 5.50 x 4.00 |
| 30 | Terrace          | 4.50 x 1.80 |
| 31 | Bathroom         | 3.50 x 2.15 |
| 32 | Closet +Entrance | 2.15 x 2.00 |
| 33 | Bedroom (3)      | 5.50 x 4.00 |
| 34 | Terrace          | 5.00 x 1.80 |
| 35 | Bathroom         | 3.50 x 2.15 |
|    |                  |             |

# Villa With Roof

l

l

# Roof

| NO | Location      | Dimensions  |
|----|---------------|-------------|
| 36 | Stairs        | 4.00 x 3.40 |
| 37 | Family Living | 5.40 x 5.30 |
| 38 | Bedroom       | 5.75 x 4.40 |
| 39 | Bathroom      | 3.60 x 2.30 |
| 40 | Kitchenette   | 2.30 x 2.30 |