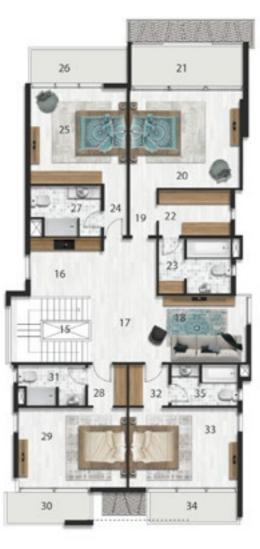

| NO | Location         | Dimensions  |
|----|------------------|-------------|
| 15 | Stair            | 4.00 x 3.40 |
| 16 | Kitchenette      | 3.70 x 2.75 |
| 17 | Lobby            | 6.10 x 2.75 |
| 18 | Family Living    | 4.60 x 3.30 |
| 19 | Room Entrance    | 2.30 x1.40  |
| 20 | Master Bedroom   | 5.50 x 4.85 |
| 21 | Terrace          | 5.80 x 2.30 |
| 22 | Closet           | 3.75 x 2.35 |
| 23 | Bathroom         | 3.75 x 2.80 |
| 24 | Room Entrance    | 2.60 x 1.20 |
| 25 | Bedroom (1)      | 5.00 x 4.70 |
| 26 | Terrace          | 4.80 x 1.90 |
| 27 | Bathroom         | 3.70 x 2.50 |
| 28 | Closet +Entrance | 2.15 x 2.00 |
| 29 | Bedroom(2)       | 5.50 x 4.00 |
| 30 | Terrace          | 4.50 x 1.80 |
| 31 | Bathroom         | 3.50 x 2.15 |
| 32 | Closet +Entrance | 2.15 x 2.00 |
| 33 | Bedroom (3)      | 5.50 x 4.00 |
| 34 | Terrace          | 5.00 x 1.80 |
| 35 | Bathroom         | 3.50 x 2.15 |
|    |                  |             |

# Roof

| NO | Location      | Dimensions  |
|----|---------------|-------------|
| 36 | Stairs        | 4.00 x 3.40 |
| 37 | Family Living | 5.40 x 5.30 |
| 38 | Bedroom       | 5.75 x 4.40 |
| 39 | Bathroom      | 3.60 x 2.30 |
| 40 | Kitchenette   | 2.30 x 2.30 |