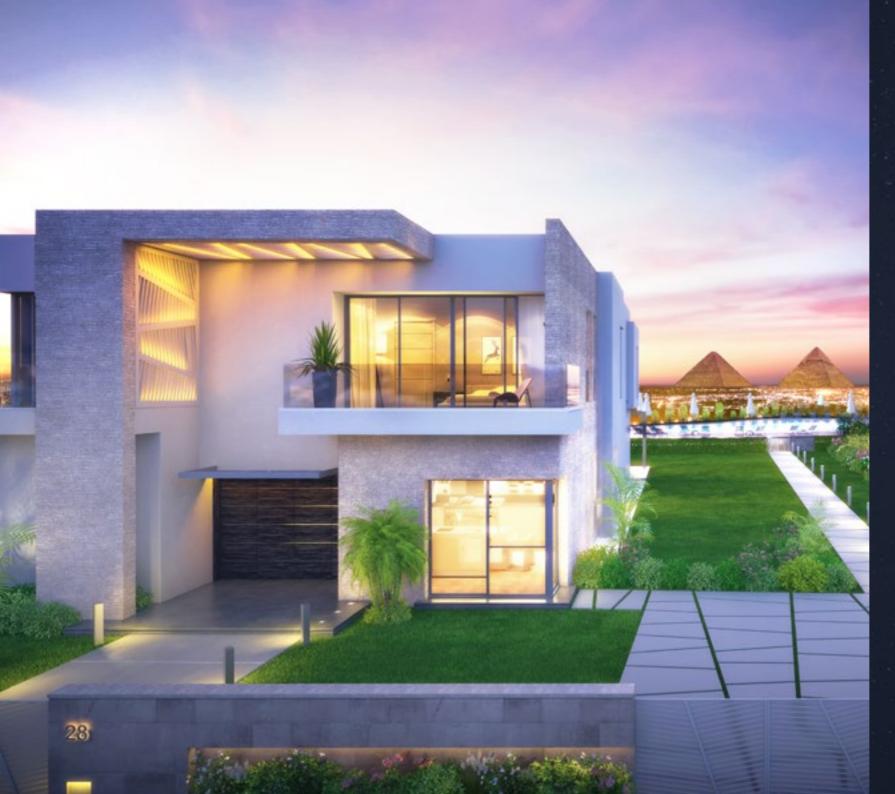

#### Villas

Drive on the tree-lined boulevard, through your Villa's driveway gate into your own private carport.

Walk through the double-height entry foyer and get whisked away by the magnificence and the uniqueness of it all.

Step into your grand glass-lined living and dining area overlooking the walled private garden and an optional pool with its breathtaking panoramic views of the past and the future.

Hadaba Villas can come without a roof, residences with an exclusiveprivate garden, optional basement and elevated terraces and rooftops that also allows you to entertain under the stars.

The open vast spaces, natural light and surrounding greenery add a sense of balance and privacy. With ample room for living and working, and multiple entertaining venues, this truly is a new experience in luxury.

Hadaba villas are your kingdom and pride.