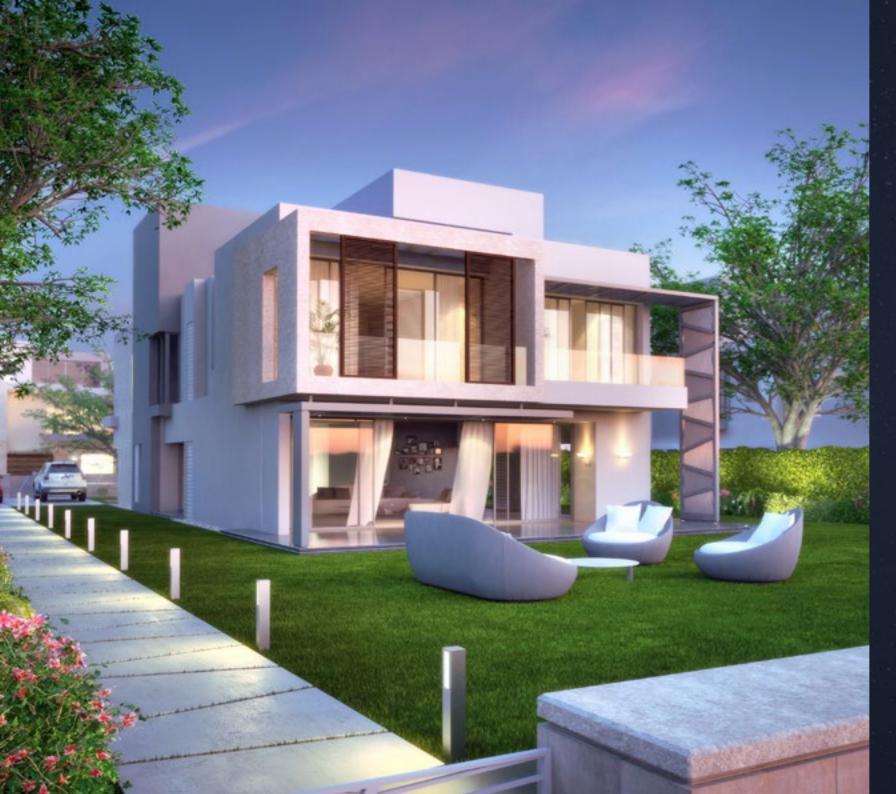

#### Villas

Drive on the tree-lined boulevard, through your Villa's driveway gate into your own private carport.

Walk through the double-height entry foyer and get whisked away by the magnificence and the uniqueness of it all.

Step into your grand glass-lined living and dining area overlooking the walled private garden and an optional pool with its breathtaking panoramic views of the past and the future.

Hadaba Villas can come without a roof, residences with an exclusiveprivate garden, optional basement and elevated terraces and rooftops that also allows you to entertain under the stars.

The open vast spaces, natural light and surrounding greenery add a sense of balance and privacy. With ample room for living and working, and multiple entertaining venues, this truly is a new experience in luxury.

Hadaba villas are your kingdom and pride.