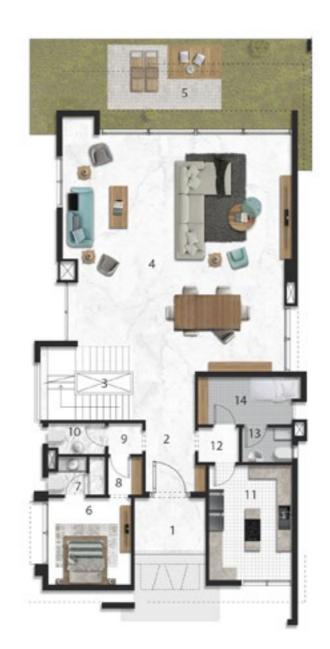

# Ground Floor

| NO | Location              | Dimensions    |
|----|-----------------------|---------------|
| 1  | Main Entrance         | 3.20 x 2.60   |
| 2  | Lobby                 | 5.40 x 2.30   |
| 3  | Stairs                | 4.00 x 3.40   |
| 4  | Reception             | 10.50 x 10.35 |
| 5  | Terrace               | 12.30 x 4.15  |
| 6  | Guest's Room          | 4.30 x 4.10   |
| 7  | Bathroom              | 2.75 x 1.75   |
| 8  | Guest Room Entrance   | 1.75 x 1.65   |
| 9  | Lobby                 | 1.65 x 1.50   |
| 10 | Guest's Toilet        | 2.75 x 1.50   |
| 11 | Kitchen               | 5.35 x 4.00   |
| 12 | Lobby                 | 1.90 x 1.60   |
| 13 | Maid's Bathroom       | 2.50 x 1.60   |
| 14 | Maid's Room + Laundry | 4.80 x 2.30   |
|    |                       |               |

| NO | Location         | Dimensions  |
|----|------------------|-------------|
| 15 | Stair            | 4.00 x 3.40 |
| 16 | Kitchenette      | 3.70 x 2.75 |
| 17 | Lobby            | 6.10 x 2.75 |
| 18 | Family Living    | 4.60 x 3.30 |
| 19 | Room Entrance    | 2.30 x1.40  |
| 20 | Master Bedroom   | 5.50 x 4.85 |
| 21 | Terrace          | 5.80 x 2.30 |
| 22 | Closet           | 3.75 x 2.35 |
| 23 | Bathroom         | 3.75 x 2.80 |
| 24 | Room Entrance    | 2.60 x 1.20 |
| 25 | Bedroom (1)      | 5.00 x 4.70 |
| 26 | Terrace          | 4.80 x 1.90 |
| 27 | Bathroom         | 3.70 x 2.50 |
| 28 | Closet +Entrance | 2.15 x 2.00 |
| 29 | Bedroom(2)       | 5.50 x 4.00 |
| 30 | Terrace          | 4.50 x 1.80 |
| 31 | Bathroom         | 3.50 x 2.15 |
| 32 | Closet +Entrance | 2.15 x 2.00 |
| 33 | Bedroom (3)      | 5.50 x 4.00 |
| 34 | Terrace          | 5.00 x 1.80 |
| 35 | Bathroom         | 3.50 x 2.15 |
|    |                  |             |