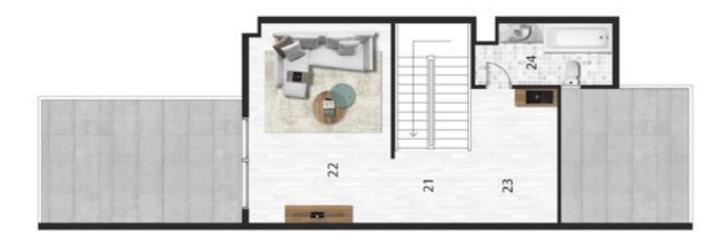

| NO | Location         | Dimensions  |
|----|------------------|-------------|
| 15 | Stair            | 4.00 x 3.40 |
| 16 | Kitchenette      | 3.70 x 2.75 |
| 17 | Lobby            | 6.10 x 2.75 |
| 18 | Family Living    | 4.60 x 3.30 |
| 19 | Room Entrance    | 2.30 x1.40  |
| 20 | Master Bedroom   | 5.50 x 4.85 |
| 21 | Terrace          | 5.80 x 2.30 |
| 22 | Closet           | 3.75 x 2.35 |
| 23 | Bathroom         | 3.75 x 2.80 |
| 24 | Room Entrance    | 2.60 x 1.20 |
| 25 | Bedroom (1)      | 5.00 x 4.70 |
| 26 | Terrace          | 4.80 x 1.90 |
| 27 | Bathroom         | 3.70 x 2.50 |
| 28 | Closet +Entrance | 2.15 x 2.00 |
| 29 | Bedroom(2)       | 5.50 x 4.00 |
| 30 | Terrace          | 4.50 x 1.80 |
| 31 | Bathroom         | 3.50 x 2.15 |
| 32 | Closet +Entrance | 2.15 x 2.00 |
| 33 | Bedroom (3)      | 5.50 x 4.00 |
| 34 | Terrace          | 5.00 x 1.80 |
| 35 | Bathroom         | 3.50 x 2.15 |
|    |                  |             |

# Villa With Roof

l

l

# Roof

| NO | Location      | Dimensions  |
|----|---------------|-------------|
| 36 | Stairs        | 4.00 x 3.40 |
| 37 | Family Living | 5.40 x 5.30 |
| 38 | Bedroom       | 5.75 x 4.40 |
| 39 | Bathroom      | 3.60 x 2.30 |
| 40 | Kitchenette   | 2.30 x 2.30 |