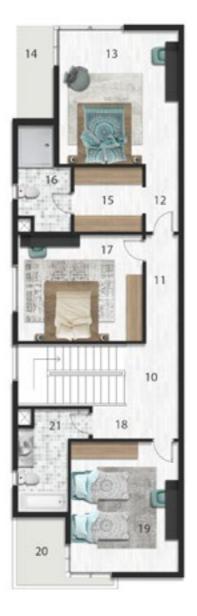

# Ground Floor

| NO | Location              | Dimensions    |
|----|-----------------------|---------------|
| 1  | Main Entrance         | 3.20 x 2.60   |
| 2  | Lobby                 | 5.40 x 2.30   |
| 3  | Stairs                | 4.00 x 3.40   |
| 4  | Reception             | 10.50 x 10.35 |
| 5  | Terrace               | 12.30 x 4.15  |
| 6  | Guest's Room          | 4.30 x 4.10   |
| 7  | Bathroom              | 2.75 x 1.75   |
| 8  | Guest Room Entrance   | 1.75 x 1.65   |
| 9  | Lobby                 | 1.65 x 1.50   |
| 10 | Guest's Toilet        | 2.75 x 1.50   |
| 11 | Kitchen               | 5.35 x 4.00   |
| 12 | Lobby                 | 1.90 x 1.60   |
| 13 | Maid's Bathroom       | 2.50 x 1.60   |
| 14 | Maid's Room + Laundry | 4.80 x 2.30   |
|    |                       |               |

| NO | Location         | Dimensions  |
|----|------------------|-------------|
| 15 | Stair            | 4.00 x 3.40 |
| 16 | Kitchenette      | 3.70 x 2.75 |
| 17 | Lobby            | 6.10 x 2.75 |
| 18 | Family Living    | 4.60 x 3.30 |
| 19 | Room Entrance    | 2.30 x1.40  |
| 20 | Master Bedroom   | 5.50 x 4.85 |
| 21 | Terrace          | 5.80 x 2.30 |
| 22 | Closet           | 3.75 x 2.35 |
| 23 | Bathroom         | 3.75 x 2.80 |
| 24 | Room Entrance    | 2.60 x 1.20 |
| 25 | Bedroom (1)      | 5.00 x 4.70 |
| 26 | Terrace          | 4.80 x 1.90 |
| 27 | Bathroom         | 3.70 x 2.50 |
| 28 | Closet +Entrance | 2.15 x 2.00 |
| 29 | Bedroom(2)       | 5.50 x 4.00 |
| 30 | Terrace          | 4.50 x 1.80 |
| 31 | Bathroom         | 3.50 x 2.15 |
| 32 | Closet +Entrance | 2.15 x 2.00 |
| 33 | Bedroom (3)      | 5.50 x 4.00 |
| 34 | Terrace          | 5.00 x 1.80 |
| 35 | Bathroom         | 3.50 x 2.15 |
|    |                  |             |