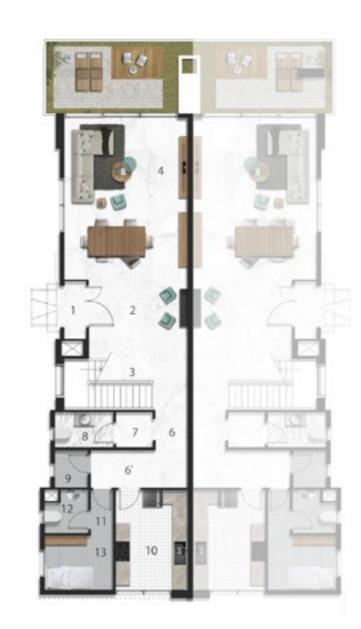

# Ground Floor

| NO | Location              | Dimensions    |
|----|-----------------------|---------------|
| 1  | Main Entrance         | 3.20 x 2.60   |
| 2  | Lobby                 | 5.40 x 2.30   |
| 3  | Stairs                | 4.00 x 3.40   |
| 4  | Reception             | 10.50 x 10.35 |
| 5  | Terrace               | 12.30 x 4.15  |
| 6  | Guest's Room          | 4.30 x 4.10   |
| 7  | Bathroom              | 2.75 x 1.75   |
| 8  | Guest Room Entrance   | 1.75 x 1.65   |
| 9  | Lobby                 | 1.65 x 1.50   |
| 10 | Guest's Toilet        | 2.75 x 1.50   |
| 11 | Kitchen               | 5.35 x 4.00   |
| 12 | Lobby                 | 1.90 x 1.60   |
| 13 | Maid's Bathroom       | 2.50 x 1.60   |
| 14 | Maid's Room + Laundry | 4.80 x 2.30   |
|    |                       |               |

| NO | Location         | Dimensions  |
|----|------------------|-------------|
| 15 | Stair            | 4.00 x 3.40 |
| 16 | Kitchenette      | 3.70 x 2.75 |
| 17 | Lobby            | 6.10 x 2.75 |
| 18 | Family Living    | 4.60 x 3.30 |
| 19 | Room Entrance    | 2.30 x1.40  |
| 20 | Master Bedroom   | 5.50 x 4.85 |
| 21 | Terrace          | 5.80 x 2.30 |
| 22 | Closet           | 3.75 x 2.35 |
| 23 | Bathroom         | 3.75 x 2.80 |
| 24 | Room Entrance    | 2.60 x 1.20 |
| 25 | Bedroom (1)      | 5.00 x 4.70 |
| 26 | Terrace          | 4.80 x 1.90 |
| 27 | Bathroom         | 3.70 x 2.50 |
| 28 | Closet +Entrance | 2.15 x 2.00 |
| 29 | Bedroom(2)       | 5.50 x 4.00 |
| 30 | Terrace          | 4.50 x 1.80 |
| 31 | Bathroom         | 3.50 x 2.15 |
| 32 | Closet +Entrance | 2.15 x 2.00 |
| 33 | Bedroom (3)      | 5.50 x 4.00 |
| 34 | Terrace          | 5.00 x 1.80 |
| 35 | Bathroom         | 3.50 x 2.15 |
|    |                  |             |