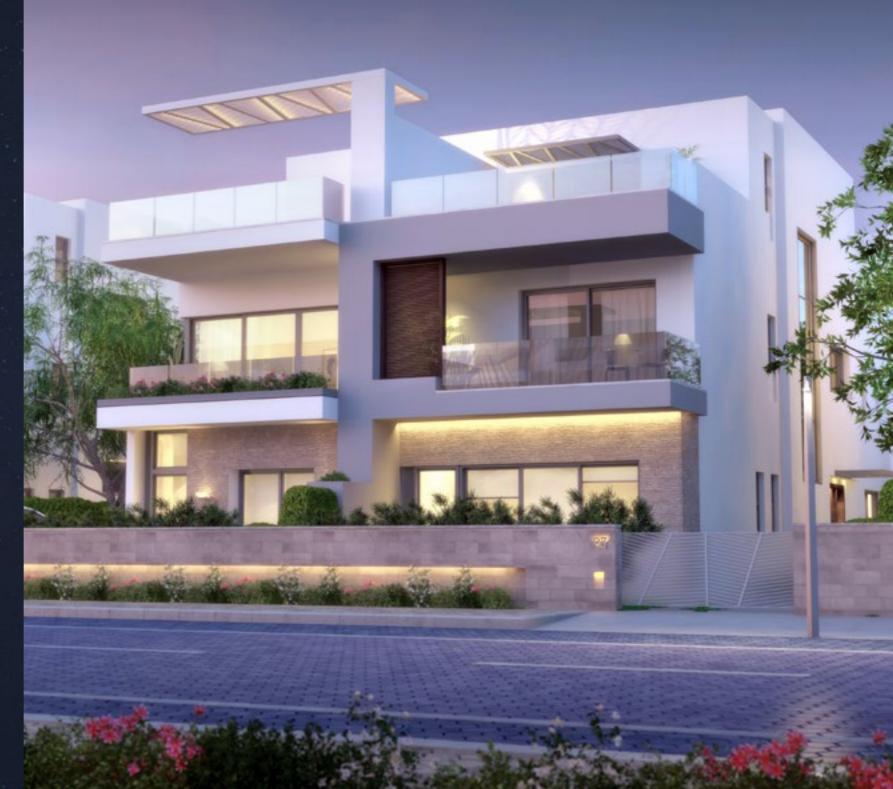

#### Villas

Drive on the tree-lined boulevard, through your Villa's driveway gate into your own private carport.

Walk through the double-height entry foyer and get whisked away by the magnificence and the uniqueness of it all.

Step into your grand glass-lined living and dining area overlooking the walled private garden and an optional pool with its breathtaking panoramic views of the past and the future.

Hadaba Villas can come without a roof, residences with an exclusiveprivate garden, optional basement and elevated terraces and rooftops that also allows you to entertain under the stars.

The open vast spaces, natural light and surrounding greenery add a sense of balance and privacy. With ample room for living and working, and multiple entertaining venues, this truly is a new experience in luxury.

Hadaba villas are your kingdom and pride.