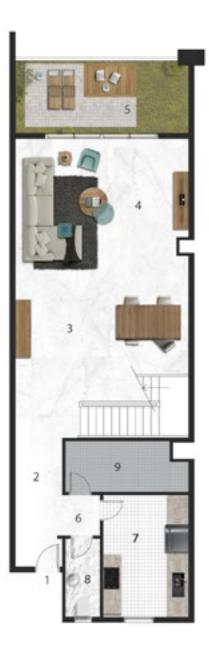

## Ground Floor

| NO | Location              | Dimensions    |
|----|-----------------------|---------------|
| 1  | Main Entrance         | 3.20 x 2.60   |
| 2  | Lobby                 | 5.40 x 2.30   |
| 3  | Stairs                | 4.00 x 3.40   |
| 4  | Reception             | 10.50 x 10.35 |
| 5  | Terrace               | 12.30 x 4.15  |
| 6  | Guest's Room          | 4.30 x 4.10   |
| 7  | Bathroom              | 2.75 x 1.75   |
| 8  | Guest Room Entrance   | 1.75 x 1.65   |
| 9  | Lobby                 | 1.65 x 1.50   |
| 10 | Guest's Toilet        | 2.75 x 1.50   |
| 11 | Kitchen               | 5.35 x 4.00   |
| 12 | Lobby                 | 1.90 x 1.60   |
| 13 | Maid's Bathroom       | 2.50 x 1.60   |
| 14 | Maid's Room + Laundry | 4.80 x 2.30   |

# Villa Without Roof

| NO | Location          | Dimensions  |
|----|-------------------|-------------|
| 15 | Stairs            | 4.00 x 3.40 |
| 16 | Kitchenette       | 3.70 x 2.75 |
| 17 | Lobby             | 6.10 x 2.75 |
| 18 | Family Living     | 4.60 x 3.30 |
| 19 | Room Entrance     | 2.30 x 1.40 |
| 20 | Master Bedroom    | 5.50 x 4.85 |
| 21 | Terrace           | 5.80 x 2.30 |
| 22 | Closet            | 3.75 x 2.35 |
| 23 | Bathroom          | 3.75 x 2.80 |
| 24 | Room Entrance     | 2.60 x 1.20 |
| 25 | Bathroom 1        | 5.00 x 4.70 |
| 26 | Terrace           | 4.80 x 1.90 |
| 27 | Bathroom          | 3.70 x 2.50 |
| 28 | Closet +Entrance  | 2.15 x 2.00 |
| 29 | Bedroom 2         | 5.50 x 4.00 |
| 30 | Terrace           | 4.50 x 1.80 |
| 31 | Bathroom          | 3.50 x 2.15 |
| 32 | Closet + Entrance | 2.15 x 2.00 |
| 33 | Bedroom 3         | 5.50 x 4.00 |
| 34 | Terrace           | 5.00 x 1.80 |
| 35 | Bathroom          | 3.50 x 2.15 |