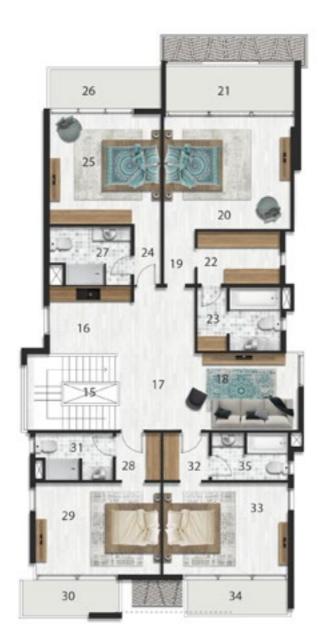

# Twin House 360 With Roof

## Ground Floor

| NO | Location         | Dimensions         |
|----|------------------|--------------------|
| 1  | Main Entrance    | 2.60 × 1.00        |
| 2  | Lobby            | 4.65 × 3.50        |
| 3  | Stairs           | 6.00 × 2.40        |
| 4  | Reception        | 7.50 × 5.90        |
| 5  | Terrace          | 6.00 × 2.10        |
| 6  | Lobby            | 1.70 × 1.60        |
| 6′ | Lobby            | 4.50 × 1.80        |
| 7  | Lobby            | 1.80 × 1.70        |
| 8  | Guest's toilet   | 2.90 	imes 1.70    |
| 9  | Storage          | $1.80 \times 1.80$ |
| 10 | Kitchen          | 4.80 × 3.40        |
| 11 | Maid's Room Ent. | 2.10 × 1.10        |
| 12 | Maid's Bathroom  | $2.30 \times 2.10$ |
| 13 | Maid's Room      | 3.40 × 2.70        |
|    |                  |                    |

| NO | Location       | Dimensions  |
|----|----------------|-------------|
| NU | Location       | Dimensions  |
| 14 | Stairs         | 6.00 x 2.40 |
| 15 | Corridor       | 4.15 x 1.40 |
| 16 | Family Living  | 4.70 x 4.15 |
| 17 | Room Ent.      | 2.60 x 1.40 |
| 18 | Closet         | 2.60 x 2.20 |
| 19 | Bathroom       | 2.60 x 2.30 |
| 20 | Master Bedroom | 5.90 x 4.10 |
| 21 | Terrace        | 5.90 x 1.90 |
| 22 | Corridor       | 3.40 x 1.40 |
| 23 | Bedroom 1      | 4.90 x 4.10 |
| 24 | Bathroom       | 2.60 x 2.40 |
| 25 | Bathroom 2     | 4.40 x 3.90 |
| 26 | Bathroom       | 2.40 x 2.30 |
| 27 | Terrace        | 3.40 x 1.40 |
|    |                |             |

## Roof

| NO | Location      | Dimensions  |
|----|---------------|-------------|
| 28 | Stairs        | 6.00 x 2.40 |
| 29 | Family Living | 6.00 x 4.70 |
| 30 | Kitchenette   | 4.40 x 2.00 |
| 31 | Bathroom      | 3.50 x 2.00 |